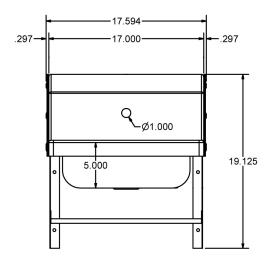

## Material:

- Polypropylene
- Infused with an Inorganic Antimicrobial Agent
- Stainless Steel Knee Valve Bracket & Base

|                    |                     | Faucet Holes | Bowl Size      | UNIT SIZE<br>(I x w) | Product Weight<br>(lbs) |
|--------------------|---------------------|--------------|----------------|----------------------|-------------------------|
| MODEL              | Included Faucet     |              |                |                      |                         |
| APHS-W1410-SSBKK   | Knee Valve Brackets | 1            | 14" x 10" x 5" | 15 ¾" x 17"          | 16.00                   |
| APHS-W1410-SSBKKPG | BKKVSGS-G           | 1            | 14" x 10" x 5" | 15 ¾" x 17"          | 20.00                   |