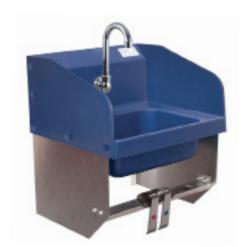

## Antimicrobial Hand Sinks with Knee Valve Package & Side Splashes

## Features:

- Integral baffles offer extra rigidity and support
- Textured finish resists scratches and abrasions
- 100% Recyclable
- Patent Pending

## Material:

- Polypropylene
- Infused with an Inorganic Antimicrobial Agent
- Stainless Steel Knee Valve Bracket & Base

|                    |                     | Faucet Holes | Bowl Size      | UNIT SIZE<br>(I x w) | Product Weight<br>(lbs) |
|--------------------|---------------------|--------------|----------------|----------------------|-------------------------|
| MODEL              | Included Faucet     |              |                |                      |                         |
| APHS-W1410-SSBKK   | Knee Valve Brackets | 1            | 14" x 10" x 5" | 15 ¾" x 17"          | 16.00                   |
| APHS-W1410-SSBKKPG | BKKVSGS-G           | 1            | 14" x 10" x 5" | 15 ¾" x 17"          | 20.00                   |