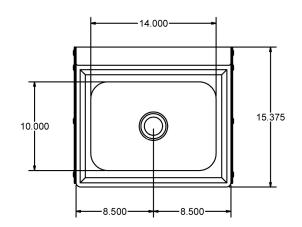

## Material:

- Polypropylene
- Infused with an Inorganic Antimicrobial Agent
- Stainless Steel Knee Valve Bracket & Base

|                    |                     | Faucet Holes | Bowl Size      | UNIT SIZE<br>(I x w) | Product Weight<br>(lbs) |
|--------------------|---------------------|--------------|----------------|----------------------|-------------------------|
| MODEL              | Included Faucet     |              |                |                      |                         |
| APHS-W1410-SSBKK   | Knee Valve Brackets | 1            | 14" x 10" x 5" | 15 ¾" x 17"          | 16.00                   |
| APHS-W1410-SSBKKPG | BKKVSGS-G           | 1            | 14" x 10" x 5" | 15 ¾" x 17"          | 20.00                   |