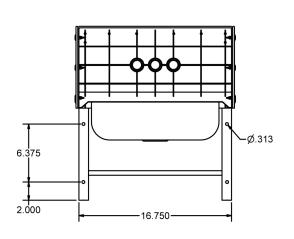

## Material:

- Polypropylene
- Infused with an Inorganic Antimicrobial Agent
- Stainless Steel Knee Valve Bracket & Base

|                    |                     | Faucet Holes | Bowl Size      | UNIT SIZE<br>(I x w) | Product Weight<br>(lbs) |
|--------------------|---------------------|--------------|----------------|----------------------|-------------------------|
| MODEL              | Included Faucet     |              |                |                      |                         |
| APHS-W1410-SSBKK   | Knee Valve Brackets | 1            | 14" x 10" x 5" | 15 ¾" x 17"          | 16.00                   |
| APHS-W1410-SSBKKPG | BKKVSGS-G           | 1            | 14" x 10" x 5" | 15 ¾" x 17"          | 20.00                   |