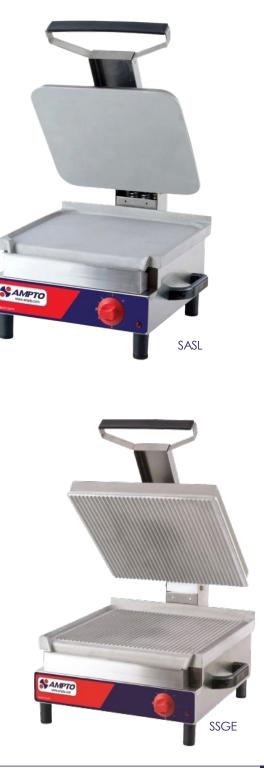

## Models: SASL / SSGL / SSGE

1-year parts and labor warranty (US Only)

SSGL

AMPTO

### **Standard Features**

- Heavy Duty
- Feet Included
- Rubber Handle
- Stainless Steel Body
- Cast Aluminum Grid Plate
- Removeable Grease Collector
- Adjustable Temperature Control
- Adjustable Max Pressure System
- Uniform Heating
- Easy to Use and Clean
- Ideal for Sandwiches, Meats, Vegetables and more
- On Light Indicator