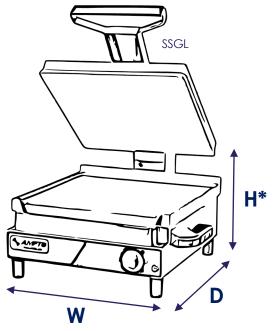

# ELECTRIC SANDWICH/ PANINI GRILLS

| SPECIFICATIONS           |                       |                     |                     |
|--------------------------|-----------------------|---------------------|---------------------|
|                          | SASL                  | SSGL                | SSGE                |
| Туре                     | Flat                  |                     | Ribbed              |
| Cooking Surface          | 12 3/8 " x 13 5/8"    | 16 1/2 " x 17"      | 16 1/2 " x 17"      |
| Power Supply             | 110V / 60Hz / 1ph     |                     |                     |
| Amps                     | 14.1                  |                     |                     |
| Plug / Connection        | Nema 5-15P            |                     |                     |
| Watts                    | 1550 W                |                     |                     |
| Consumption              | 0.8 kWh               |                     |                     |
| Net Weight (lbs)         | 30                    | 46                  | 46                  |
| Product Dim. (WxDxH*)    | 13.3" x 19.5" x 14.3" | 17.2" x 24.3" x 15" | 17.2" x 24.3" x 15" |
| Packed Unit Weight (lbs) | 32                    | 48                  | 48                  |
| Packed Unit Dim. (WxDxH) | 17" x 21" x 11"       | 26" x 24" x 14"     | 26" x 24" x 16"     |

#### H\* = Height of unit with closed lid

\*SASL and SSGL also available in special voltage 220V/60-50hz under request

Notes:

• Properly clean and dry after daily use to ensure best performance and equipment longevity.