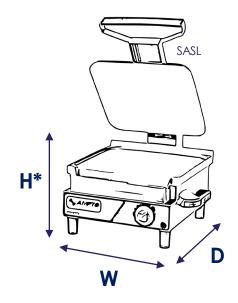

# ELECTRIC SANDWICH/ PANINI GRILLS

| SPECIFICATIONS           |                       |                     |                     |
|--------------------------|-----------------------|---------------------|---------------------|
|                          | SASL                  | SSGL                | SSGE                |
| Туре                     | Flat                  |                     | Ribbed              |
| Cooking Surface          | 12 3/8 " x 13 5/8"    | 16 1/2 " x 17"      | 16 1/2 " x 17"      |
| Power Supply             | 110V / 60Hz / 1ph     |                     |                     |
| Amps                     | 14.1                  |                     |                     |
| Plug / Connection        | Nema 5-15P            |                     |                     |
| Watts                    | 1550 W                |                     |                     |
| Consumption              | 0.8 kWh               |                     |                     |
| Net Weight (lbs)         | 30                    | 46                  | 46                  |
| Product Dim. (WxDxH*)    | 13.3" x 19.5" x 14.3" | 17.2" x 24.3" x 15" | 17.2" x 24.3" x 15" |
| Packed Unit Weight (lbs) | 32                    | 48                  | 48                  |
| Packed Unit Dim. (WxDxH) | 17" x 21" x 11"       | 26" x 24" x 14"     | 26" x 24" x 16"     |

#### H\* = Height of unit with closed lid

\*SASL and SSGL also available in special voltage 220V/60-50hz under request

Notes:

• Properly clean and dry after daily use to ensure best performance and equipment longevity.