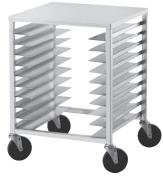

### PZ12 - Pizza Pan Rack

2" shelf spacing, 12 pan capacity, 5" poly stem bolted casters, 4" wide slides.