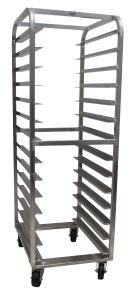

## PDB14 - Pizza Dough Box Rack

3 3/4" shelf spacing, 14 pan capacity, 4" plate casters, 2" slides. NO TOP.

Pizza Dough Box Rack PDB7 Pizza Dough Box Rack PDB14