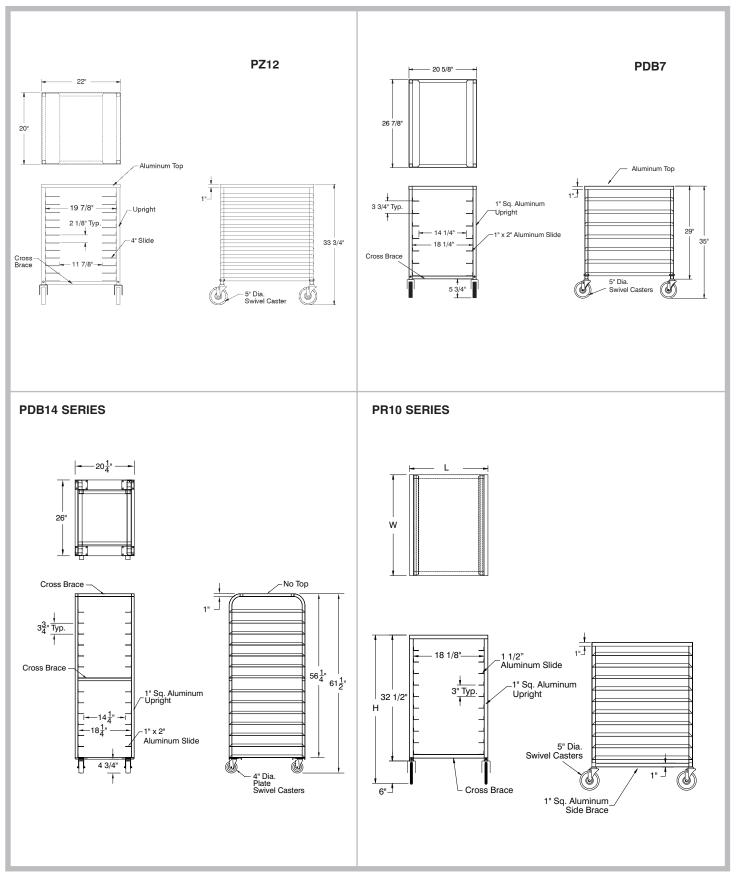

### PZ12 - Pizza Pan Rack

2" shelf spacing, 12 pan capacity, 5" poly stem bolted casters, 4" wide slides.

#### PDB7 - Pizza Dough Box Rack

3 3/4" shelf spacing, 7 box capacity, 5" poly stem bolted casters, 2" slides.

## PDB14 - Pizza Dough Box Rack

3 3/4" shelf spacing, 14 pan capacity, 4" plate casters, 2" slides. NO TOP.

Pizza Dough Box Rack PDB7 Pizza Dough Box Rack PDB14

#### Half Size Racks

3" shelf spacing, 10 pan capacity, 5" poly stem bolted casters, 1 1/2" ribbed angles

## **PIZZA PAN & DOUGH BOX RACKS**

| Model # | Тор          | Description | Capacity | Shelf Spacing | Overall Size<br>W x L x H | Approx.<br>Wt. |
|---------|--------------|-------------|----------|---------------|---------------------------|----------------|
| PDB7    | Aluminum Top | Front Load  | 7 Boxes  | 3 3/4"        | 26 7/8" x 20 5/8" x 35"   | 27 lbs.        |
| PDB14   | No Тор       | Front Load  | 14 Boxes | 3 3/4"        | 26" x 20 1/4" x 61 1/2"   | 63 lbs.        |

# HALF SIZE RACKS

| Model #  | Тор                 | Description | Capacity                  | Shelf Spacing | Overall Size<br>W x L x H | Approx.<br>Wt. |
|----------|---------------------|-------------|---------------------------|---------------|---------------------------|----------------|
| PR10-3WT | Aluminum Top        | Front Load  | 10 Full/20 Half Size Pans | 3"            | 20 1/4" x 26" x 38 1/2"   | 30 lbs.        |
| PR10-3PT | Poly Top            | Front Load  | 10 Full/20 Half Size Pans | 3"            | 20 1/4" x 26" x 39"       | 45 lbs.        |
| PR10-3ST | Stainless Steel Top | Front Load  | 10 Full/20 Half Size Pans | 3"            | 20 1/4" x 26" x 39"       | 35 lbs.        |