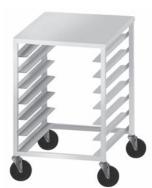

#### PDB7 - Pizza Dough Box Rack

3 3/4" shelf spacing, 7 box capacity, 5" poly stem bolted casters, 2" slides.