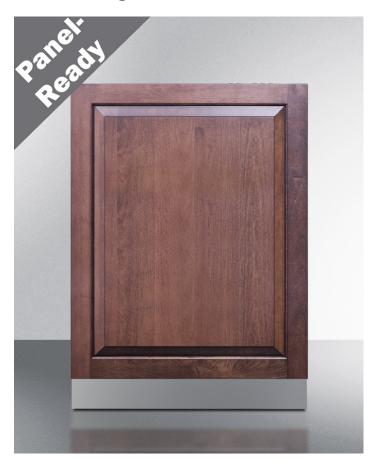

# **DW245NTADA**

32.25" x 23.5" x 21.75" (H x W x D)

24" wide ENERGY STAR certified ADA compliant integrated dishwasher made in Europe with top controls and an unfinished door designed to accept custom panels

#### **Highlights:**

ENERGY STAR qualified performance to save on electricity and water usage

Designed with a 32 1/4" height to fit under lower ADA compliant counters

Panel-ready door lets you customize the unit for a seamless look that integrates into your kitchen

#### **Product Features:**

| ENERGY STAR certified             | Uses less energy and water than national standards require to ensure more efficiency and lower utility bills                   |  |
|-----------------------------------|--------------------------------------------------------------------------------------------------------------------------------|--|
| ADA compliant                     | 32.25" high to fit under lower counters following ADA guidelines                                                               |  |
| Ultra quiet performance           | Advanced sound absorbing construction operates at 47 dB                                                                        |  |
| Touch controls                    | Intuitive button controls with a digital display to ensure you select the proper cycle                                         |  |
| Top control panel                 | Touch controls are located on the top of the door, providing a cleaner look to better integrate into your kitchen              |  |
| Panel-ready door                  | Unfinished door is designed to accept your own panel and handle, creating a seamless look to blend into your kitchen cabinetry |  |
| Stainless steel interior          | Durable interior ensures long-lasting use                                                                                      |  |
| Slide-out nylon coated wire racks | Two easy-gliding racks for easy loading and long-lasting durability                                                            |  |
| Adjustable top rack               | The upper rack can be repositioned to help accommodate taller items                                                            |  |