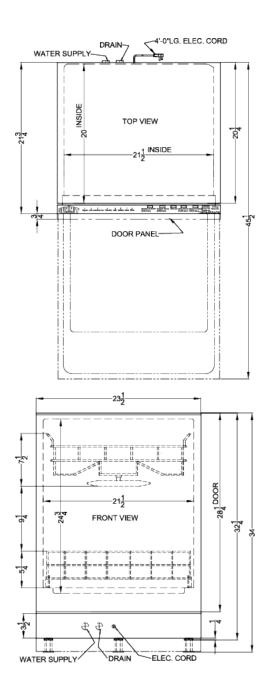

### **DW245NTADA Specifications:**

| Height of Cabinet         32.25" (82 cm)           Width         23.5" (60 cm)           Depth         21.75" (55 cm)           Depth with door at 90°         45.5" (116 cm)           Dishwasher         Standard           Door         Panel-Ready           US Electrical Safety         UL           Canadian Electrical Safety         ULC           Energy Usage/Year         260.0kWh/year           Amps         12.0           Voltage/Frequency         115 V AC/60 Hz           Weight         95.0 lbs. (43 kg)           Shipping Weight         98.0 lbs. (44 kg)           Parts & Labor Warranty         1 Year           UPC         761101079615           Dishwasher         Number of Cycles           Number of Racks         2           Rack Material         Wire           Silverware Basket         Yes           Delayed Start         Yes           China Setting         Yes           Interior Finish         Stainless Steel           Interior Width         21.5" (63 cm)           Interior Depth         20.0" (51 cm)           Decibel Rating         47.0 dBA           Number of Options         8           Lev                                                                                                                                                                                                                                                                                                                                                                                                                                                                                                                                                                                                                                                                                                                                                                                                                                                                                                                                                                      | Overview                                                                                                                                       |                                                                                      |
|--------------------------------------------------------------------------------------------------------------------------------------------------------------------------------------------------------------------------------------------------------------------------------------------------------------------------------------------------------------------------------------------------------------------------------------------------------------------------------------------------------------------------------------------------------------------------------------------------------------------------------------------------------------------------------------------------------------------------------------------------------------------------------------------------------------------------------------------------------------------------------------------------------------------------------------------------------------------------------------------------------------------------------------------------------------------------------------------------------------------------------------------------------------------------------------------------------------------------------------------------------------------------------------------------------------------------------------------------------------------------------------------------------------------------------------------------------------------------------------------------------------------------------------------------------------------------------------------------------------------------------------------------------------------------------------------------------------------------------------------------------------------------------------------------------------------------------------------------------------------------------------------------------------------------------------------------------------------------------------------------------------------------------------------------------------------------------------------------------------------------------|------------------------------------------------------------------------------------------------------------------------------------------------|--------------------------------------------------------------------------------------|
| Depth with door at 90° 45.5" (116 cm) Dishwasher Standard Door Panel-Ready US Electrical Safety ULC Energy Usage/Year 260.0kWh/year Amps 12.0 Voltage/Frequency 115 V AC/60 Hz Weight 95.0 lbs. (43 kg) Shipping Weight 98.0 lbs. (44 kg) Parts & Labor Warranty 1 Year UPC 761101079615  Dishwasher Number of Cycles 8 Number of Racks 2 Rack Material Wire Silverware Basket Yes Delayed Start Yes China Setting Yes Interior Finish Stainless Steel Interior Height 24.75" (63 cm) Interior Depth 20.0" (51 cm) Decibel Rating 47.0 dBA Number of Options 8 Interest Assets Ass | Height of Cabinet                                                                                                                              | 32.25" (82 cm)                                                                       |
| Depth with door at 90°                                                                                                                                                                                                                                                                                                                                                                                                                                                                                                                                                                                                                                                                                                                                                                                                                                                                                                                                                                                                                                                                                                                                                                                                                                                                                                                                                                                                                                                                                                                                                                                                                                                                                                                                                                                                                                                                                                                                                                                                                                                                                                         | Width                                                                                                                                          | 23.5" (60 cm)                                                                        |
| Dishwasher Standard  Door Panel-Ready  US Electrical Safety ULC  Canadian Electrical Safety ULC  Energy Usage/Year 260.0kWh/year  Amps 12.0  Voltage/Frequency 115 V AC/60 Hz  Weight 95.0 lbs. (43 kg)  Shipping Weight 98.0 lbs. (44 kg)  Parts & Labor Warranty 1 Year  UPC 761101079615  Dishwasher  Number of Cycles 8  Number of Racks 2  Rack Material Wire  Silverware Basket Yes  Delayed Start Yes  China Setting Yes  Interior Finish Stainless Steel  Interior Height 24.75" (63 cm)  Interior Depth 20.0" (51 cm)  Decibel Rating 47.0 dBA  Number of Options 8  Leveling Legs Yes                                                                                                                                                                                                                                                                                                                                                                                                                                                                                                                                                                                                                                                                                                                                                                                                                                                                                                                                                                                                                                                                                                                                                                                                                                                                                                                                                                                                                                                                                                                                | Depth                                                                                                                                          | 21.75" (55 cm)                                                                       |
| Door Panel-Ready US Electrical Safety ULC Energy Usage/Year 260.0kWh/year Amps 12.0 Voltage/Frequency 115 V AC/60 Hz Weight 95.0 lbs. (43 kg) Shipping Weight 98.0 lbs. (44 kg) Parts & Labor Warranty 1 Year UPC 761101079615  Dishwasher Number of Cycles 8 Number of Racks 2 Rack Material Wire Silverware Basket Yes Delayed Start Yes China Setting Yes Interior Finish Stainless Steel Interior Height 24.75" (63 cm) Interior Depth 20.0" (51 cm) Decibel Rating 47.0 dBA Number of Options 8 Leveling Legs Yes                                                                                                                                                                                                                                                                                                                                                                                                                                                                                                                                                                                                                                                                                                                                                                                                                                                                                                                                                                                                                                                                                                                                                                                                                                                                                                                                                                                                                                                                                                                                                                                                         | Depth with door at 90°                                                                                                                         | 45.5" (116 cm)                                                                       |
| US Electrical Safety Canadian Electrical Safety Energy Usage/Year Amps 12.0 Voltage/Frequency 115 V AC/60 Hz Weight 95.0 lbs. (43 kg) Shipping Weight 98.0 lbs. (44 kg) Parts & Labor Warranty 1 Year UPC 761101079615  Dishwasher Number of Cycles 8 Number of Racks 2 Rack Material Wire Silverware Basket Yes Delayed Start Yes China Setting Interior Finish Interior Height 24.75" (63 cm) Interior Depth 20.0" (51 cm) Decibel Rating 47.0 dBA Number of Options 8 Leveling Legs Yes                                                                                                                                                                                                                                                                                                                                                                                                                                                                                                                                                                                                                                                                                                                                                                                                                                                                                                                                                                                                                                                                                                                                                                                                                                                                                                                                                                                                                                                                                                                                                                                                                                     | Dishwasher                                                                                                                                     | Standard                                                                             |
| Canadian Electrical Safety  Energy Usage/Year  Amps  12.0  Voltage/Frequency  115 V AC/60 Hz  Weight  95.0 lbs. (43 kg)  Shipping Weight  98.0 lbs. (44 kg)  Parts & Labor Warranty  1 Year  UPC  761101079615  Dishwasher  Number of Cycles  8  Number of Racks  2  Rack Material  Wire  Silverware Basket  Yes  Delayed Start  Yes  China Setting  Interior Finish  Interior Height  24.75" (63 cm)  Interior Depth  Decibel Rating  47.0 dBA  Number of Options  8  Leveling Legs  Yes                                                                                                                                                                                                                                                                                                                                                                                                                                                                                                                                                                                                                                                                                                                                                                                                                                                                                                                                                                                                                                                                                                                                                                                                                                                                                                                                                                                                                                                                                                                                                                                                                                      | Door                                                                                                                                           | Panel-Ready                                                                          |
| Energy Usage/Year  Amps  12.0  Voltage/Frequency  115 V AC/60 Hz  Weight  95.0 lbs. (43 kg)  Shipping Weight  Parts & Labor Warranty  1 Year  UPC  761101079615  Dishwasher  Number of Cycles  8 Number of Racks  2 Rack Material  Wire  Silverware Basket  Yes  Delayed Start  Yes  China Setting  Interior Finish  Interior Height  Interior Width  21.5" (55 cm)  Interior Depth  Decibel Rating  Aro dBA  Number of Options  8  Leveling Legs  Yes                                                                                                                                                                                                                                                                                                                                                                                                                                                                                                                                                                                                                                                                                                                                                                                                                                                                                                                                                                                                                                                                                                                                                                                                                                                                                                                                                                                                                                                                                                                                                                                                                                                                         | US Electrical Safety                                                                                                                           | UL                                                                                   |
| Amps         12.0           Voltage/Frequency         115 V AC/60 Hz           Weight         95.0 lbs. (43 kg)           Shipping Weight         98.0 lbs. (44 kg)           Parts & Labor Warranty         1 Year           UPC         761101079615           Dishwasher         Number of Cycles           Number of Racks         2           Rack Material         Wire           Silverware Basket         Yes           Delayed Start         Yes           China Setting         Yes           Interior Finish         Stainless Steel           Interior Height         24.75" (63 cm)           Interior Depth         20.0" (51 cm)           Decibel Rating         47.0 dBA           Number of Options         8           Leveling Legs         Yes                                                                                                                                                                                                                                                                                                                                                                                                                                                                                                                                                                                                                                                                                                                                                                                                                                                                                                                                                                                                                                                                                                                                                                                                                                                                                                                                                            | Canadian Electrical Safety                                                                                                                     | ULC                                                                                  |
| Voltage/Frequency  Voltage/Frequency  Weight  95.0 lbs. (43 kg)  Shipping Weight  98.0 lbs. (44 kg)  Parts & Labor Warranty  1 Year  UPC  761101079615  Dishwasher  Number of Cycles  8  Number of Racks  2  Rack Material  Wire  Silverware Basket  Yes  Delayed Start  Yes  China Setting  Yes  Interior Finish  Stainless Steel  Interior Height  24.75" (63 cm)  Interior Depth  20.0" (51 cm)  Decibel Rating  47.0 dBA  Number of Options  8  Leveling Legs                                                                                                                                                                                                                                                                                                                                                                                                                                                                                                                                                                                                                                                                                                                                                                                                                                                                                                                                                                                                                                                                                                                                                                                                                                                                                                                                                                                                                                                                                                                                                                                                                                                              | Energy Usage/Year                                                                                                                              | 260.0kWh/year                                                                        |
| Weight 95.0 lbs. (43 kg)  Shipping Weight 98.0 lbs. (44 kg)  Parts & Labor Warranty 1 Year  UPC 761101079615  Dishwasher  Number of Cycles 8  Number of Racks 2  Rack Material Wire  Silverware Basket Yes  Delayed Start Yes  China Setting Yes  Interior Finish Stainless Steel  Interior Height 24.75" (63 cm)  Interior Width 21.5" (55 cm)  Interior Depth 20.0" (51 cm)  Decibel Rating 47.0 dBA  Number of Options 8  Leveling Legs Yes                                                                                                                                                                                                                                                                                                                                                                                                                                                                                                                                                                                                                                                                                                                                                                                                                                                                                                                                                                                                                                                                                                                                                                                                                                                                                                                                                                                                                                                                                                                                                                                                                                                                                 | Amps                                                                                                                                           | 12.0                                                                                 |
| Shipping Weight 98.0 lbs. (44 kg) Parts & Labor Warranty 1 Year UPC 761101079615  Dishwasher  Number of Cycles 8 Number of Racks 2 Rack Material Wire Silverware Basket Yes Delayed Start Yes China Setting Yes Interior Finish Stainless Steel Interior Height 24.75" (63 cm) Interior Width 21.5" (55 cm) Interior Depth 20.0" (51 cm) Decibel Rating 47.0 dBA Number of Options 8 Leveling Legs Yes                                                                                                                                                                                                                                                                                                                                                                                                                                                                                                                                                                                                                                                                                                                                                                                                                                                                                                                                                                                                                                                                                                                                                                                                                                                                                                                                                                                                                                                                                                                                                                                                                                                                                                                         | Voltage/Frequency                                                                                                                              | 115 V AC/60 Hz                                                                       |
| Parts & Labor Warranty UPC 761101079615  Dishwasher  Number of Cycles 8 Number of Racks 2 Rack Material Wire Silverware Basket Yes Delayed Start Yes China Setting Yes Interior Finish Stainless Steel Interior Height 24.75" (63 cm) Interior Width 21.5" (55 cm) Interior Depth 20.0" (51 cm) Decibel Rating 47.0 dBA Number of Options 8 Leveling Legs Yes                                                                                                                                                                                                                                                                                                                                                                                                                                                                                                                                                                                                                                                                                                                                                                                                                                                                                                                                                                                                                                                                                                                                                                                                                                                                                                                                                                                                                                                                                                                                                                                                                                                                                                                                                                  | Weight                                                                                                                                         | 95.0 lbs. (43 kg)                                                                    |
| Dishwasher  Number of Cycles  Rack Material  Silverware Basket  Delayed Start  China Setting  Interior Finish  Interior Height  Interior Width  Decibel Rating  Ves  Ves  Ves  Ves  Ves  Ves  Ves  Ve                                                                                                                                                                                                                                                                                                                                                                                                                                                                                                                                                                                                                                                                                                                                                                                                                                                                                                                                                                                                                                                                                                                                                                                                                                                                                                                                                                                                                                                                                                                                                                                                                                                                                                                                                                                                                                                                                                                          | Shipping Weight                                                                                                                                | 98.0 lbs. (44 kg)                                                                    |
| DishwasherNumber of Cycles8Number of Racks2Rack MaterialWireSilverware BasketYesDelayed StartYesChina SettingYesInterior FinishStainless SteelInterior Height24.75" (63 cm)Interior Width21.5" (55 cm)Interior Depth20.0" (51 cm)Decibel Rating47.0 dBANumber of Options8Leveling LegsYes                                                                                                                                                                                                                                                                                                                                                                                                                                                                                                                                                                                                                                                                                                                                                                                                                                                                                                                                                                                                                                                                                                                                                                                                                                                                                                                                                                                                                                                                                                                                                                                                                                                                                                                                                                                                                                      | Parts & Labor Warranty                                                                                                                         | 1 Year                                                                               |
| Number of Cycles8Number of Racks2Rack MaterialWireSilverware BasketYesDelayed StartYesChina SettingYesInterior FinishStainless SteelInterior Height24.75" (63 cm)Interior Width21.5" (55 cm)Interior Depth20.0" (51 cm)Decibel Rating47.0 dBANumber of Options8Leveling LegsYes                                                                                                                                                                                                                                                                                                                                                                                                                                                                                                                                                                                                                                                                                                                                                                                                                                                                                                                                                                                                                                                                                                                                                                                                                                                                                                                                                                                                                                                                                                                                                                                                                                                                                                                                                                                                                                                | UPC                                                                                                                                            | 761101079615                                                                         |
| Number of Racks2Rack MaterialWireSilverware BasketYesDelayed StartYesChina SettingYesInterior FinishStainless SteelInterior Height24.75" (63 cm)Interior Width21.5" (55 cm)Interior Depth20.0" (51 cm)Decibel Rating47.0 dBANumber of Options8Leveling LegsYes                                                                                                                                                                                                                                                                                                                                                                                                                                                                                                                                                                                                                                                                                                                                                                                                                                                                                                                                                                                                                                                                                                                                                                                                                                                                                                                                                                                                                                                                                                                                                                                                                                                                                                                                                                                                                                                                 | Dishwasher                                                                                                                                     |                                                                                      |
| Rack Material Wire  Silverware Basket Yes  Delayed Start Yes  China Setting Yes  Interior Finish Stainless Steel  Interior Height 24.75" (63 cm)  Interior Width 21.5" (55 cm)  Interior Depth 20.0" (51 cm)  Decibel Rating 47.0 dBA  Number of Options 8  Leveling Legs Yes                                                                                                                                                                                                                                                                                                                                                                                                                                                                                                                                                                                                                                                                                                                                                                                                                                                                                                                                                                                                                                                                                                                                                                                                                                                                                                                                                                                                                                                                                                                                                                                                                                                                                                                                                                                                                                                  | Number of Cycles                                                                                                                               | 8                                                                                    |
| Silverware Basket Yes  Delayed Start Yes  China Setting Yes  Interior Finish Stainless Steel  Interior Height 24.75" (63 cm)  Interior Width 21.5" (55 cm)  Interior Depth 20.0" (51 cm)  Decibel Rating 47.0 dBA  Number of Options 8  Leveling Legs Yes                                                                                                                                                                                                                                                                                                                                                                                                                                                                                                                                                                                                                                                                                                                                                                                                                                                                                                                                                                                                                                                                                                                                                                                                                                                                                                                                                                                                                                                                                                                                                                                                                                                                                                                                                                                                                                                                      | Number of Racks                                                                                                                                | 2                                                                                    |
| Delayed Start Yes China Setting Yes Interior Finish Stainless Steel Interior Height 24.75" (63 cm) Interior Width 21.5" (55 cm) Interior Depth 20.0" (51 cm) Decibel Rating 47.0 dBA Number of Options 8 Leveling Legs Yes                                                                                                                                                                                                                                                                                                                                                                                                                                                                                                                                                                                                                                                                                                                                                                                                                                                                                                                                                                                                                                                                                                                                                                                                                                                                                                                                                                                                                                                                                                                                                                                                                                                                                                                                                                                                                                                                                                     |                                                                                                                                                |                                                                                      |
| China Setting Yes Interior Finish Stainless Steel Interior Height 24.75" (63 cm) Interior Width 21.5" (55 cm) Interior Depth 20.0" (51 cm) Decibel Rating 47.0 dBA Number of Options 8 Leveling Legs Yes                                                                                                                                                                                                                                                                                                                                                                                                                                                                                                                                                                                                                                                                                                                                                                                                                                                                                                                                                                                                                                                                                                                                                                                                                                                                                                                                                                                                                                                                                                                                                                                                                                                                                                                                                                                                                                                                                                                       | Rack Material                                                                                                                                  |                                                                                      |
| Interior Finish Stainless Steel Interior Height 24.75" (63 cm) Interior Width 21.5" (55 cm) Interior Depth 20.0" (51 cm) Decibel Rating 47.0 dBA Number of Options 8 Leveling Legs Yes                                                                                                                                                                                                                                                                                                                                                                                                                                                                                                                                                                                                                                                                                                                                                                                                                                                                                                                                                                                                                                                                                                                                                                                                                                                                                                                                                                                                                                                                                                                                                                                                                                                                                                                                                                                                                                                                                                                                         |                                                                                                                                                | Wire                                                                                 |
| Interior Height24.75" (63 cm)Interior Width21.5" (55 cm)Interior Depth20.0" (51 cm)Decibel Rating47.0 dBANumber of Options8Leveling LegsYes                                                                                                                                                                                                                                                                                                                                                                                                                                                                                                                                                                                                                                                                                                                                                                                                                                                                                                                                                                                                                                                                                                                                                                                                                                                                                                                                                                                                                                                                                                                                                                                                                                                                                                                                                                                                                                                                                                                                                                                    | Silverware Basket                                                                                                                              | Wire                                                                                 |
| Interior Width21.5" (55 cm)Interior Depth20.0" (51 cm)Decibel Rating47.0 dBANumber of Options8Leveling LegsYes                                                                                                                                                                                                                                                                                                                                                                                                                                                                                                                                                                                                                                                                                                                                                                                                                                                                                                                                                                                                                                                                                                                                                                                                                                                                                                                                                                                                                                                                                                                                                                                                                                                                                                                                                                                                                                                                                                                                                                                                                 | Silverware Basket  Delayed Start                                                                                                               | Wire<br>Yes<br>Yes                                                                   |
| Interior Depth20.0" (51 cm)Decibel Rating47.0 dBANumber of Options8Leveling LegsYes                                                                                                                                                                                                                                                                                                                                                                                                                                                                                                                                                                                                                                                                                                                                                                                                                                                                                                                                                                                                                                                                                                                                                                                                                                                                                                                                                                                                                                                                                                                                                                                                                                                                                                                                                                                                                                                                                                                                                                                                                                            | Silverware Basket  Delayed Start  China Setting                                                                                                | Wire Yes Yes Yes                                                                     |
| Decibel Rating47.0 dBANumber of Options8Leveling LegsYes                                                                                                                                                                                                                                                                                                                                                                                                                                                                                                                                                                                                                                                                                                                                                                                                                                                                                                                                                                                                                                                                                                                                                                                                                                                                                                                                                                                                                                                                                                                                                                                                                                                                                                                                                                                                                                                                                                                                                                                                                                                                       | Silverware Basket  Delayed Start  China Setting  Interior Finish                                                                               | Wire Yes Yes Yes Stainless Steel                                                     |
| Number of Options8Leveling LegsYes                                                                                                                                                                                                                                                                                                                                                                                                                                                                                                                                                                                                                                                                                                                                                                                                                                                                                                                                                                                                                                                                                                                                                                                                                                                                                                                                                                                                                                                                                                                                                                                                                                                                                                                                                                                                                                                                                                                                                                                                                                                                                             | Silverware Basket  Delayed Start  China Setting  Interior Finish  Interior Height                                                              | Wire Yes Yes Yes Stainless Steel 24.75" (63 cm)                                      |
| Leveling Legs Yes                                                                                                                                                                                                                                                                                                                                                                                                                                                                                                                                                                                                                                                                                                                                                                                                                                                                                                                                                                                                                                                                                                                                                                                                                                                                                                                                                                                                                                                                                                                                                                                                                                                                                                                                                                                                                                                                                                                                                                                                                                                                                                              | Silverware Basket  Delayed Start  China Setting  Interior Finish  Interior Height  Interior Width                                              | Wire Yes Yes Yes Stainless Steel 24.75" (63 cm) 21.5" (55 cm)                        |
|                                                                                                                                                                                                                                                                                                                                                                                                                                                                                                                                                                                                                                                                                                                                                                                                                                                                                                                                                                                                                                                                                                                                                                                                                                                                                                                                                                                                                                                                                                                                                                                                                                                                                                                                                                                                                                                                                                                                                                                                                                                                                                                                | Silverware Basket  Delayed Start  China Setting  Interior Finish  Interior Height  Interior Width  Interior Depth                              | Wire Yes Yes Yes Stainless Steel 24.75" (63 cm) 21.5" (55 cm) 20.0" (51 cm)          |
| Place Settings 10                                                                                                                                                                                                                                                                                                                                                                                                                                                                                                                                                                                                                                                                                                                                                                                                                                                                                                                                                                                                                                                                                                                                                                                                                                                                                                                                                                                                                                                                                                                                                                                                                                                                                                                                                                                                                                                                                                                                                                                                                                                                                                              | Silverware Basket  Delayed Start  China Setting Interior Finish Interior Height Interior Width Interior Depth Decibel Rating                   | Wire Yes Yes Yes Stainless Steel 24.75" (63 cm) 21.5" (55 cm) 20.0" (51 cm) 47.0 dBA |
|                                                                                                                                                                                                                                                                                                                                                                                                                                                                                                                                                                                                                                                                                                                                                                                                                                                                                                                                                                                                                                                                                                                                                                                                                                                                                                                                                                                                                                                                                                                                                                                                                                                                                                                                                                                                                                                                                                                                                                                                                                                                                                                                | Silverware Basket  Delayed Start  China Setting Interior Finish Interior Height Interior Width Interior Depth Decibel Rating Number of Options | Wire Yes Yes Yes Stainless Steel 24.75" (63 cm) 21.5" (55 cm) 20.0" (51 cm) 47.0 dBA |