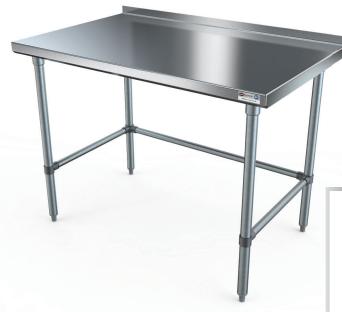

## ECONOMY CROSS-BRACED WORKTABLE WITH 1-1/2" BACKSPLASH

**WORKTABLES - CROSS-BRACED** 

## **MATERIALS**

- 18 Gauge 430 Series Stainless Steel Top
- Galvanized Cross-Bracing and Legs
- Plastic Bullet Feet

## **FEATURES**

- Straight Turndown Edges
- Adjustable Bullet Feet (\* Has 6 Legs)
  - Cross-Bracing For Reinforced Support
- Available With Casters (Page 120)

| MODEL      | LENGTH | WIDTH |
|------------|--------|-------|
| NUMBER     |        |       |
| TG-2424R-X | 24"    | 24"   |
| TG-3024R-X | 30"    | 24"   |
| TG-3030R-X | 30"    | 30"   |
| TG-3624R-X | 36"    | 24"   |
| TG-3630R-X | 36"    | 30"   |
| TG-4824R-X | 48"    | 24"   |
| TG-4830R-X | 48"    | 30"   |