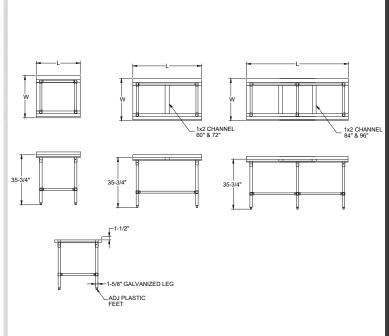

## **FEATURES**

- Straight Turndown Edges
- Adjustable Bullet Feet (\* Has 6 Legs)
  - Cross-Bracing For Reinforced Support
- Available With Casters (Page 120)

| MODEL      | LENGTH | WIDTH |
|------------|--------|-------|
| NUMBER     |        |       |
| TG-2424R-X | 24"    | 24"   |
| TG-3024R-X | 30"    | 24"   |
| TG-3030R-X | 30"    | 30"   |
| TG-3624R-X | 36"    | 24"   |
| TG-3630R-X | 36"    | 30"   |
| TG-4824R-X | 48"    | 24"   |
| TG-4830R-X | 48"    | 30"   |

| MODEL       | LENGTH | WIDTH |
|-------------|--------|-------|
| NUMBER      |        |       |
| TG-6024R-X  | 60"    | 24"   |
| TG-6030R-X  | 60"    | 30"   |
| TG-7224R-X  | 72"    | 24"   |
| TG-7230R-X  | 72"    | 30"   |
| TG-8424R-X* | 84"    | 24"   |
| TG-8430R-X* | 84"    | 30"   |
| TG-9624R-X* | 96"    | 24"   |
| TG-9630R-X* | 96"    | 30"   |