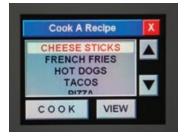

- Capacity: 2lb. per batch
- LCD Color Touch Screen Display Create and Edit up to 15 different recipes with names, times, and temperatures.
- Ideal for start-up businesses, bars and clubs, family entertainment centers, delicatessens, and snack stands.
- Simple and easy to operate you don't need a culinary trained chef or cook to produce crispy and delicious menu items!
- Greaseless Fryers are healthier with 20% to 40% less fat compared to deep-fat frying and without the mess and hazards of using hot grease. Also faster, 30-40% faster (on average) than a convection oven!
- No Vented Hood System Needed
- 1-Year Limited Warranty