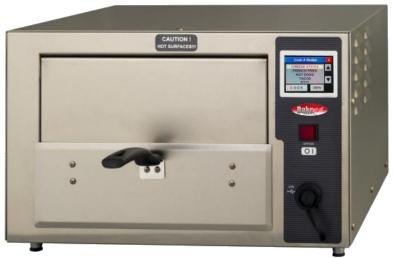

# BakeMax BMSGF2 Series Greaseless Commercial Air Fryer

The BakeMax BMSGF Series Air Fryer uses a combination of forced hot air, radiant heat, and an elevated perforated cooking basket to prepare frozen foods to the taste and texture as if they were deep-fat fried. Crispy on the outside and moist and tender on the inside!

### **Electrical Options**

- The 120V, 14.5A Model # BMSGF201 utilizes a standard 120V plug, NEMA 5-15P and can be plugged into any standard outlet. It takes approximately 9 minutes to warm up from room temperature to 420°F.
- The 120V, 18.3A Model # BMSGF202 requires a dedicated 20A circuit and utilizes a 20A plug, NEMA 5-20P. It takes approximately 6 1/2 minutes to warm up from room temperature to 420°F.
- The 208V Model # BMSGF203 utilizes a single phase, 4-wire, 30A plug, NEMA #14-30P. It takes approximately 1.5 to 2.5 minutes to warmup from room temperature to 420°F, depending on the input voltage. Since the pre-warm is so quick with this model, it provides the operator with "Cook to Order" capabilities.

- Capacity: 2lb. per batch
- LCD Color Touch Screen Display Create and Edit up to 15 different recipes with names, times, and temperatures.
- Ideal for start-up businesses, bars and clubs, family entertainment centers, delicatessens, and snack stands.
- Simple and easy to operate you don't need a culinary trained chef or cook to produce crispy and delicious menu items!
- Greaseless Fryers are healthier with 20% to 40% less fat compared to deep-fat frying and without the mess and hazards of using hot grease. Also faster, 30-40% faster (on average) than a convection oven!
- No Vented Hood System Needed
- 1-Year Limited Warranty

## Technical Specifications (W x D x H):

- External Dimensions: 21" x 20" x 13.5"
- Cooking Basket Dimensions: 12" x 12" x 2"