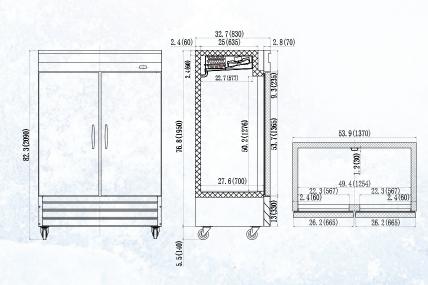

Warranty: 2-Years Parts & Labor, 5 Years on Compressor

| MODEL  | DOORS | EXT DIMENSIONS<br>W x D x H | INT. DIMENSIONS<br>W x D x H | AMPS | H.P. | SHIP<br>WEIGHT |
|--------|-------|-----------------------------|------------------------------|------|------|----------------|
| EKB54R | 2     | 53.9 x 32.7 x 82.3          | 49.4 x 27.6 x 50.2           | 9    | 1/2  | 490 lbs        |