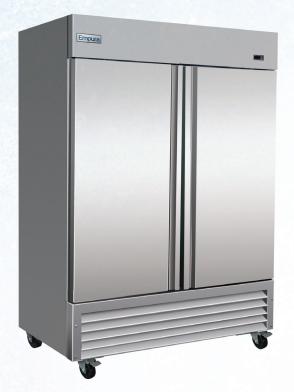

## Empura

EKB54R

## Reach-In Bottom-Mount Refrigerator

## **Features**

- CFC free refrigerant and foam insulation
- Electronic thermostat and digital LED temperature display for accurate control and easy reading
- 3 adjustable, heavy-duty epoxy coated wire shelves per door
- Condensate heating element built into condensate pan for efficient evaporation of excess water
- Easy to mount 4" casters (lockable in front) are standard with all units
- Locking doors on all units.
- Self-closing doors that remain open at 90 degrees
- Magnetic gasket can be replaced without any tools
- Exterior: 430 stainless steel, door & front panel: 202 stainless steel.
- Interior: 304 stainless steel
- Temperature: 33 to  $41^{\circ}$ F / 0.5 to 5°C
- Electrical: 115/60/1 with NEMA 5-15P plug