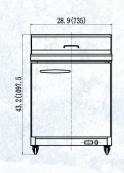

Warranty: 2-Years Parts & Labor, 5 Years on Compressor

| MODEL  | DOORS | EXT DIMENSIONS<br>W x D x H | INT. DIMENSIONS<br>W x D x H | AMPS | H.P. | SHIP<br>WEIGHT |
|--------|-------|-----------------------------|------------------------------|------|------|----------------|
| EKSP29 | 1     | 28.9 x 29.9 x 43.2          | 25.6 x 25.6 x 24.5           | 5    | 3/8  | 225 lbs        |