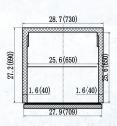

Warranty: 2-Years Parts & Labor, 5 Years on Compressor

| MODEL  | DOORS | EXT DIMENSIONS<br>W x D x H | INT. DIMENSIONS<br>W x D x H | AMPS | H.P. | SHIP<br>WEIGHT |
|--------|-------|-----------------------------|------------------------------|------|------|----------------|
| EKSP29 | 1     | 28.9 x 29.9 x 43.2          | 25.6 x 25.6 x 24.5           | 5    | 3/8  | 225 lbs        |