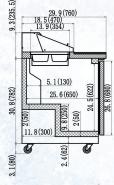

Warranty: 2-Years Parts & Labor, 5 Years on Compressor

| MODEL  | DOORS | EXT DIMENSIONS<br>W x D x H | INT. DIMENSIONS<br>W x D x H | AMPS | H.P. | SHIP<br>WEIGHT |
|--------|-------|-----------------------------|------------------------------|------|------|----------------|
| EKSP29 | 1     | 28.9 x 29.9 x 43.2          | 25.6 x 25.6 x 24.5           | 5    | 3/8  | 225 lbs        |