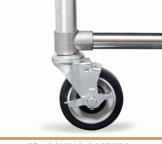

## "UBBB" MOBILE ICE CHEST

## w/Insulated Basin

#### **FEATURES:**

- 10" Deep Ice Trough
- Insulated Basin
- 1/2" Raised Lip Around Top Of Ice Bin
- Includes Stainless Steel Sliding Lid

#### **SPECIFICATIONS:**

- Ice Bins Are TIG Welded, Exposed Welds Are Polished To Match Adjacent Surface
- Lid: 18GA Type 300 Stainless Steel
- Base: 18GA Type 300 Stainless Steel

#### **CERTIFICATIONS:**









5" LOCKING CASTERS



THREADED DRAIN TUBE

# "UBBB" MOBILE ICE CHEST

| MODEL     | LENGTH (L) | DISTANCE TO CENTER (L1) | ICE CAPACITY (LBS) | WEIGHT (LBS) |
|-----------|------------|-------------------------|--------------------|--------------|
| UBBB-2436 | 36"        | 18"                     | 219                | 100          |
| UBBB-2448 | 48"        | 24"                     | 296                | 127          |
| UBBB-2460 | 60"        | 30"                     | 373                | 155          |

ALL DIMENSIONS ARE TYPICAL. TOLERANCE +/- .500". JOHN BOOS & CO. RESERVES THE RIGHT TO CHANGE SPECIFICATIONS WITHOUT NOTICE.



# **DETAILED SPECIFICATIONS**



### "UBBB" MOBILE ICE CHEST

| MODEL     | LENGTH (L) | DISTANCE TO CENTER (L1) | ICE CAPACITY (LBS) | WEIGHT (LBS) |
|--