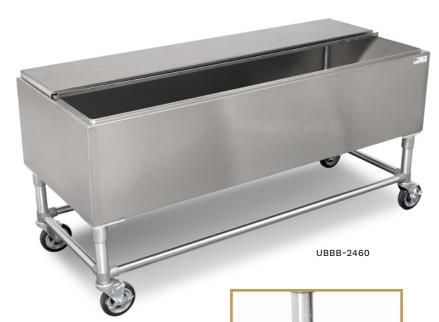

## "UBBB" MOBILE ICE CHEST

## w/Insulated Basin

#### **FEATURES:**

- 10" Deep Ice Trough
- Insulated Basin
- 1/2" Raised Lip Around Top Of Ice Bin
- Includes Stainless Steel Sliding Lid

#### **SPECIFICATIONS:**

- Ice Bins Are TIG Welded, Exposed Welds Are Polished To Match Adjacent Surface
- Lid: 18GA Type 300 Stainless Steel
- Base: 18GA Type 300 Stainless Steel