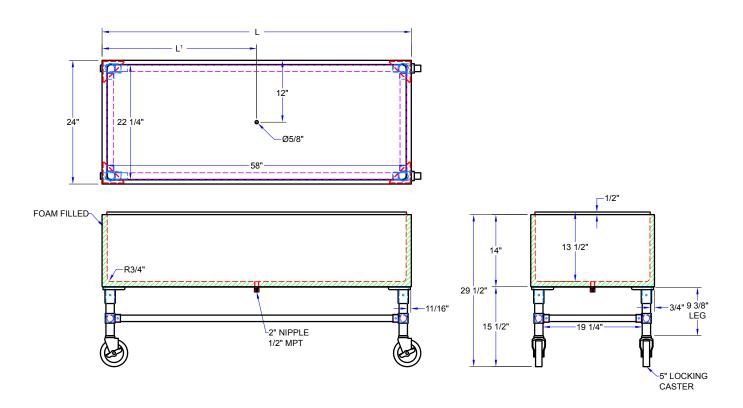

# **DETAILED SPECIFICATIONS**

### "UBBB" MOBILE ICE CHEST

| MODEL     | LENGTH (L) | DISTANCE TO CENTER (L1) | ICE CAPACITY (LBS) | WEIGHT (LBS) |
|-----------|------------|-------------------------|--------------------|--------------|
| UBBB-2436 | 36"        | 18"                     | 219                | 100          |
| UBBB-2448 | 48"        | 24"                     | 296                | 127          |
| UBBB-2460 | 60"        | 30"                     | 373                | 155          |

ALL DIMENSIONS ARE TYPICAL. TOLERANCE +/-.500". JOHN BOOS & CO. RESERVES THE RIGHT TO CHANGE SPECIFICATIONS WITHOUT NOTICE.