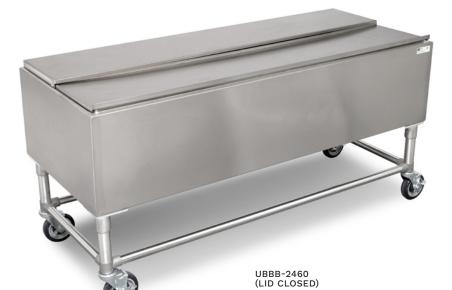

## "UBBB" MOBILE ICE CHEST

## w/Insulated Basin

#### **FEATURES:**

- 10" Deep Ice Trough
- Insulated Basin
- 1/2" Raised Lip Around Top Of Ice Bin
- Includes Stainless Steel Sliding Lid

#### **SPECIFICATIONS:**

- Ice Bins Are TIG Welded, Exposed Welds Are Polished To Match Adjacent Surface
- Lid: 18GA Type 300 Stainless Steel
- Base: 18GA Type 300 Stainless Steel