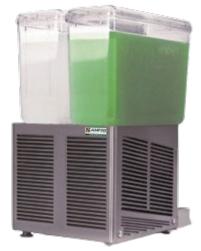

## COLD BEVERAGE DISPENSERS

Models: C1256 / C1316

## **Standard Features**

- 3 Gallons (12 Liters) capacity per bowl.
- All Stainless-Steel base all sides.
- Desing to cool and dispense noncarbonated drinks.
- Magnetic pump with attractive fountain effect.
- Shockproof, food grade, removable polycarbonate bowls.
- Gravity faucet system.
- Air cooling system Refrigerant R134A
- Overload compressor protector
- White plastic removable dripping tray with level indicator
- Unit approved for dairy-milk products NSF6 and 18
- Noise level lower than 70dB