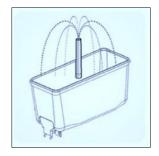

## **Standard Features**

- 3 Gallons (12 Liters) capacity per bowl.
- All Stainless-Steel base all sides.
- Desing to cool and dispense noncarbonated drinks.
- Magnetic pump with attractive fountain effect.
- Shockproof, food grade, removable polycarbonate bowls.
- Gravity faucet system.
- Air cooling system Refrigerant R134A
- Overload compressor protector
- White plastic removable dripping tray with level indicator
- Unit approved for dairy-milk products NSF6 and 18
- Noise level lower than 70dB

## COLD BEVERAGE DISPENSERS

C1256

Fountain Pump

## Notes:

- Operate at room temperature between 41° and 90°F (5° and 32°C)
- Clearance of 6" required on all sides
- Not recommended for use with high dense pulp beverages (ex. Horchata)
- Only use liquids free of chunks, seeds, or any pieces that could affect the pump and faucet
- For proper use and optimum durability of moving parts, adequate lubrication must be maintained.