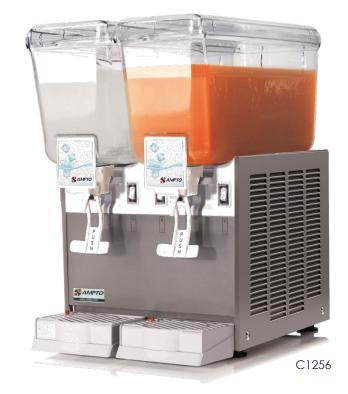

## COLD BEVERAGE DISPENSERS

C1256

Fountain Pump

RSPM040 LUBRICANT TUBE

| SPECIFICATIONS        |                     |                        |
|-----------------------|---------------------|------------------------|
|                       | C1256               | C1316                  |
| Bowls                 | 2                   | 3                      |
| Bowl Capacity (each)  | 3.2 Gal (12 Lts)    | 3.2 Gal (12 Lts)       |
| Total Capacity        | 6.4 Gal (24 Lts)    | 9.6 Gal (36 Lts)       |
| Power Supply          | 110V/60HZ/1ph       | 110V/60HZ/1ph          |
| Amps                  | 2                   | 3                      |
| Plug / Connection     | Nema 5-15P          | Nema 5-15P             |
| Net Weight (lbs)      | 60                  | 85                     |
| Product Dim. (WxDxH)  | 15" x 18.5" x 22.5" | 21.25" x 18.5" x 22.5" |
| Shipping Weight (lbs) | 80                  | 105                    |
| Shipping Dim. (WxDxH) | 18" x 22" x 30"     | 25" x 22" x 30"        |