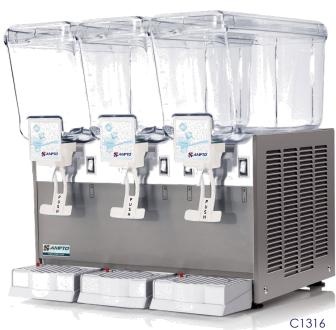

RSPM040 LUBRICANT TUBE

| SPECIFICATIONS        |                     |                        |
|-----------------------|---------------------|------------------------|
|                       | C1256               | C1316                  |
| Bowls                 | 2                   | 3                      |
| Bowl Capacity (each)  | 3.2 Gal (12 Lts)    | 3.2 Gal (12 Lts)       |
| Total Capacity        | 6.4 Gal (24 Lts)    | 9.6 Gal (36 Lts)       |
| Power Supply          | 110V/60HZ/1ph       | 110V/60HZ/1ph          |
| Amps                  | 2                   | 3                      |
| Plug / Connection     | Nema 5-15P          | Nema 5-15P             |
| Net Weight (lbs)      | 60                  | 85                     |
| Product Dim. (WxDxH)  | 15" x 18.5" x 22.5" | 21.25" x 18.5" x 22.5" |
| Shipping Weight (lbs) | 80                  | 105                    |
| Shipping Dim. (WxDxH) | 18" x 22" x 30"     | 25" x 22" x 30"        |