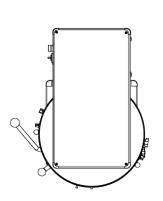

# SPZ40 / SPZ50

Line drawing is the SPZ50

|   | SPZ40          | SPZ50          |
|---|----------------|----------------|
| A | 23" (58.42 cm) | 28" (71.12 cm) |
| В | 13" (33.02 cm) | 16" (40.64cm)  |
| С | 30" (76.2cm)   | 33" (83.82cm)  |
| D | 25" (63.5 cm)  | 32" (8.28cm)   |