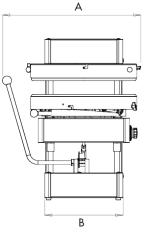

# SPZ40 / SPZ50

Line drawing is the SPZ50

|   | SPZ40          | SPZ50          |
|---|----------------|----------------|
| A | 23" (58.42 cm) | 28" (71.12 cm) |
| В | 13" (33.02 cm) | 16" (40.64cm)  |
| С | 30" (76.2cm)   | 33" (83.82cm)  |
| D | 25" (63.5 cm)  | 32" (8.28cm)   |

**Controls**: Stop and start push buttons, dual levers for intial press and for crust formation. **Drive**: Belt drive

#### NEMA #: 5-15-P

| Electrical Information (60Hz) |                  |      |  |  |
|-------------------------------|------------------|------|--|--|
| Model                         | Standard Voltage | Amps |  |  |
| SPZ40                         | 115V/60Hz/1ph    | 5    |  |  |
| SPZ50                         | 115V/60Hz/1ph    | 7    |  |  |