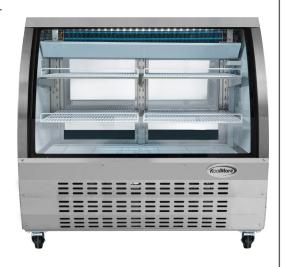

### KoolMore 47 in. Deli Display Refrigerator - 18 Cu Ft.

SKU: RD18C-SS

#### **FEATURES**

- · Beautiful Curved Glass Display.
- Rust and corrosion resistant Stainless-Steel
- · Smooth sliding doors.
- · Multi-tiered shelving.
- · LED lighting.
- High humidity environment that helps preserve meat and deli freshness.

#### **Dimensions**

| Depth                           | 47.25 |
|---------------------------------|-------|
| Width                           | 32.5  |
| Height                          | 42.8  |
| Interior Depth                  | 26.75 |
| Interior Width                  | 43.25 |
| Interior Height                 | 26.75 |
| Shelf Width                     | "19.7 |
| Shelf Depth                     | 20.5  |
| Depth Including Handles         | 32.5  |
| Depth Excluding Handles         | 32.5  |
| Depth Less Door                 | 32.5  |
| Depth With Door Open 90 Degrees | 32.5  |
| Power Cord Length               | 98.4  |

#### **Capacity**

| Weight                    | 320     |
|---------------------------|---------|
| Gross Cubic Feet          | 18      |
| Net Capacity Cu. Ft.      | 15.5    |
| Individual Shelf Capacity | 88 lbs. |

#### **Features & Material**

| Door Style                | Sliding        |
|---------------------------|----------------|
| Number Of Doors           | 2              |
| Number Of Shelves         | 6              |
| Defrost Type              | Automatic      |
| Refrigerant Type          | R290           |
| Temperature Control Type  | Digital        |
| Ambient Temperature Range | 90 F           |
| Temperature Range         | 33-40 F        |
| Casters                   | 4              |
| Light Type                | LED            |
| Shelf Material Type       | Plastic Coated |
| Interior Material         | aluminum       |
| Exterior Material         | SS 430         |