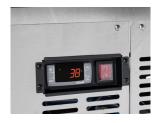

#### **Features & Material**

| Door Style                | Sliding        |
|---------------------------|----------------|
| Number Of Doors           | 2              |
| Number Of Shelves         | 6              |
| Defrost Type              | Automatic      |
| Refrigerant Type          | R290           |
| Temperature Control Type  | Digital        |
| Ambient Temperature Range | 90 F           |
| Temperature Range         | 33-40 F        |
| Casters                   | 4              |
| Light Type                | LED            |
| Shelf Material Type       | Plastic Coated |
| Interior Material         | aluminum       |
| Exterior Material         | SS 430         |