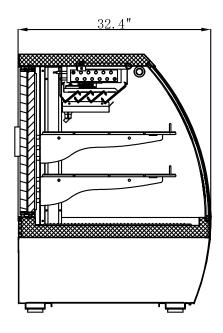

#### **Dimensions**

| Depth                           | 47.25 |
|---------------------------------|-------|
| Width                           | 32.5  |
| Height                          | 42.8  |
| Interior Depth                  | 26.75 |
| Interior Width                  | 43.25 |
| Interior Height                 | 26.75 |
| Shelf Width                     | "19.7 |
| Shelf Depth                     | 20.5  |
| Depth Including Handles         | 32.5  |
| Depth Excluding Handles         | 32.5  |
| Depth Less Door                 | 32.5  |
| Depth With Door Open 90 Degrees | 32.5  |
| Power Cord Length               | 98.4  |

#### **Features & Material**

| Door Style                | Sliding        |
|---------------------------|----------------|
| Number Of Doors           | 2              |
| Number Of Shelves         | 6              |
| Defrost Type              | Automatic      |
| Refrigerant Type          | R290           |
| Temperature Control Type  | Digital        |
| Ambient Temperature Range | 90 F           |
| Temperature Range         | 33-40 F        |
| Casters                   | 4              |
| Light Type                | LED            |
| Shelf Material Type       | Plastic Coated |
| Interior Material         | aluminum       |
| Exterior Material         | SS 430         |

### **Plan View**