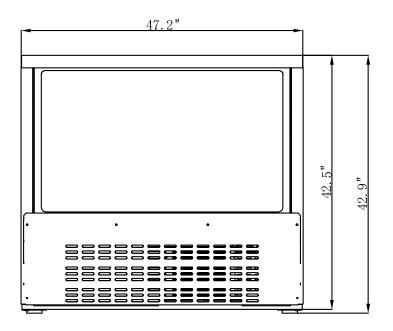

#### **Dimensions**

| Depth                           | 47.25 |
|---------------------------------|-------|
| Width                           | 32.5  |
| Height                          | 42.8  |
| Interior Depth                  | 26.75 |
| Interior Width                  | 43.25 |
| Interior Height                 | 26.75 |
| Shelf Width                     | "19.7 |
| Shelf Depth                     | 20.5  |
| Depth Including Handles         | 32.5  |
| Depth Excluding Handles         | 32.5  |
| Depth Less Door                 | 32.5  |
| Depth With Door Open 90 Degrees | 32.5  |
| Power Cord Length               | 98.4  |

### **Plan View**