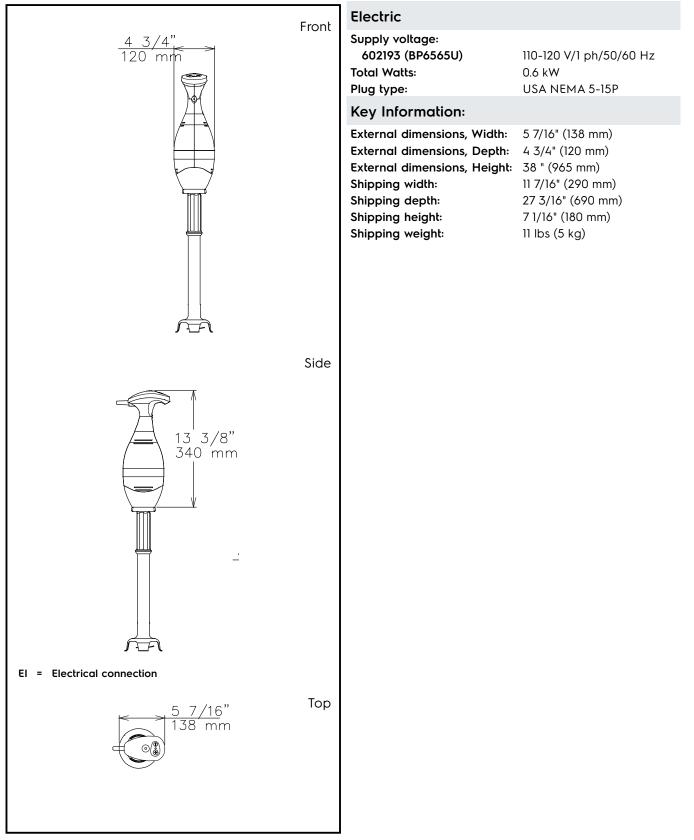

Hand held Mixers Bermixer PRO 650W with Stainless Steel Tube 26"

| MODEL #       |  |
|---------------|--|
| NAME #        |  |
| SIS #         |  |
| 4IA #         |  |
| Main Features |  |

- Light weight, ergonomic grip and adjustable speeds make preparation tasks fast and easy.
- Anti-splash bell knife design.

## Hand held Mixers Bermixer PRO 650W with Stainless Steel Tube 26"