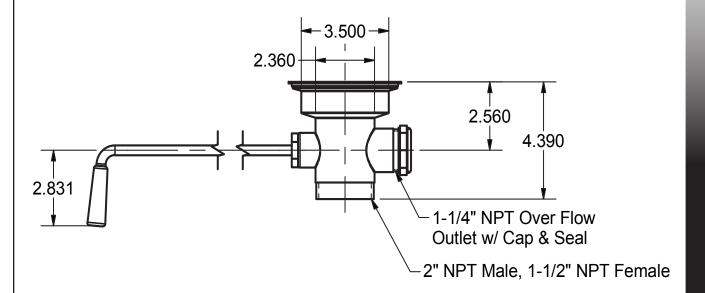

## **Product Specifications:**

- Dual Functioning Outlet Features 2" Male
- & 11/2" Female Threading
- S/S Strainer
- Fits 31/2" Openings
- Zinc Plated Metal

888-310-4393 • 120 Frontage Road, Altamont, IL 62411 • www.bk-resources.com