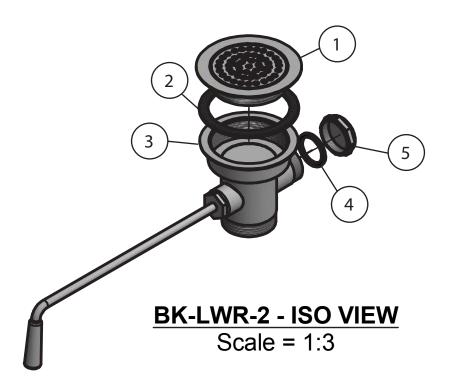

## **Exploded Parts Detail:**

| Diagram # | Quantity | Part Number | Description        |
|-----------|----------|-------------|--------------------|
| 1         | 1        | BK-LDR-FP   | Face Plate         |
| 2         | 1        | BK-LDR-W    | Lever Drain Washer |
| 3         | 1        | BK-LWR-2    | Drain Body         |
| 4         | 1        | BK-LWR-W    | Washer             |
| 5         | 1        | 003059      | Overflow Cap       |