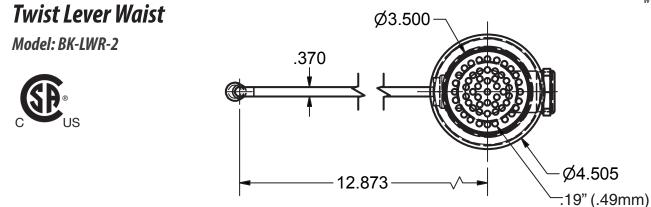

## **Twist Lever Waist**

Model: BK-LWR-2

## **Product Specifications:**

- Dual Functioning Outlet Features 2" Male
- & 11/2" Female Threading
- S/S Strainer
- Fits 31/2" Openings
- Zinc Plated Metal

888-310-4393 • 120 Frontage Road, Altamont, IL 62411 • www.bk-resources.com