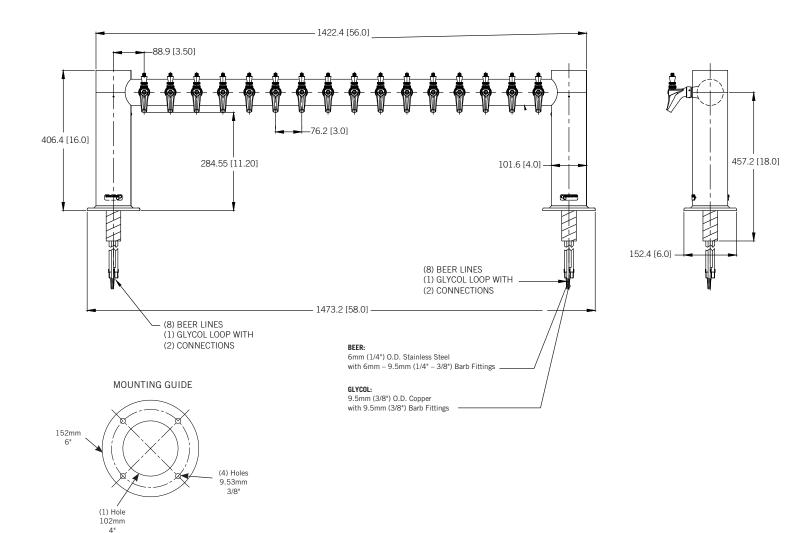

Metropolis draft towers have a distinctive art deco style
- The draft tower is a marketing tool, not just a bar fixture
- Exterior finish will provide years of durable service
- All stainless steel contact with the beer for the ultimate in draft purity



Polished Stainless Steel







Certified by the National Sanitation Foundation



www.micromatic.com • 1 (866) 327-4159

### METROPOLIS<sup>™</sup> H - 16 FAUCET

Job Number:\_

Location:

**Specifications** 



| Part No.          | Faucets | Finish                   | Shipping Weight |
|-------------------|---------|--------------------------|-----------------|
| METRO-H-16PSSKR   | 16      | Polished Stainless Steel | TBD             |
| □ METRO-H-16PVDKR | 16      | PVD Brass                | TBD             |

### **Dimensions**







## West

19791 Bahama St. Northridge, CA 91324 Tel. (818) 701-9765 Fax. (818) 701-9844

#### Central

10726 North Second St. Machesney Park, IL 61115 Tel. (815) 968-7557 Fax. (815) 968-0363

#### Southeast

15111 Dispense Ln. Brooksville, FL 34604 Tel. (352) 799-6331 Fax. (352) 796-2429

### Northeast

4601 Saucon Creek Rd. Center Valley, PA 18034 Tel. (610) 625-4464 Fax. (610) 625-4466