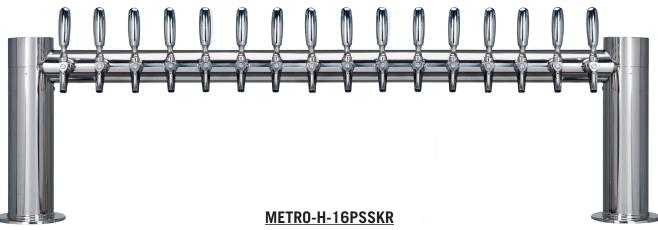

# METROPOLIS<sup>™</sup> H - 16 FAUCET

- Metropolis draft towers have a distinctive art deco style
- The draft tower is a marketing tool, not just a bar fixture
- Exterior finish will provide years of durable service
- All stainless steel contact with the beer for the ultimate in draft purity

### METROPOLIS<sup>™</sup> H - 16 FAUCET

Job Number:\_

Location:

**Specifications** 

| Part No.          | Faucets | Finish                   | Shipping Weight |
|-------------------|---------|--------------------------|-----------------|
| METRO-H-16PSSKR   | 16      | Polished Stainless Steel | TBD             |
| □ METRO-H-16PVDKR | 16      | PVD Brass                | TBD             |