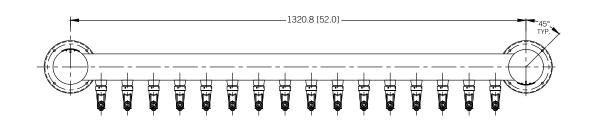

- Metropolis draft towers have a distinctive art deco style
- The draft tower is a marketing tool, not just a bar fixture
- Exterior finish will provide years of durable service
- All stainless steel contact with the beer for the ultimate in draft purity



Polished Stainless Steel







Certified by the National Sanitation Foundation



www.micromatic.com • 1 (866) 327-4159

### METROPOLIS<sup>™</sup> H - 16 FAUCET

Job Number:\_

Location:

**Specifications** 



| Part No.          | Faucets | Finish                   | Shipping Weight |
|-------------------|---------|--------------------------|-----------------|
| METRO-H-16PSSKR   | 16      | Polished Stainless Steel | TBD             |
| □ METRO-H-16PVDKR | 16      | PVD Brass                | TBD             |

### **Dimensions**







## West

19791 Bahama St. Northridge, CA 91324 Tel. (818) 701-9765 Fax. (818) 701-9844

#### Central

10726 North Second St. Machesney Park, IL 61115 Tel. (815) 968-7557 Fax. (815) 968-0363

#### Southeast

15111 Dispense Ln. Brooksville, FL 34604 Tel. (352) 799-6331 Fax. (352) 796-2429

### Northeast

4601 Saucon Creek Rd. Center Valley, PA 18034 Tel. (610) 625-4464 Fax. (610) 625-4466