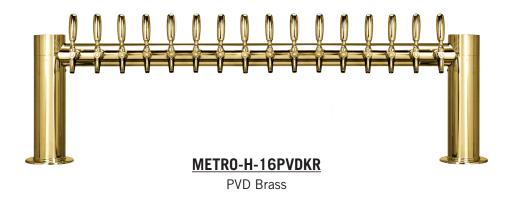

### METROPOLIS<sup>™</sup> H - 16 FAUCET

Job Number:\_

Location:

**Specifications** 

| Part No.          | Faucets | Finish                   | Shipping Weight |
|-------------------|---------|--------------------------|-----------------|
| METRO-H-16PSSKR   | 16      | Polished Stainless Steel | TBD             |
| □ METRO-H-16PVDKR | 16      | PVD Brass                | TBD             |