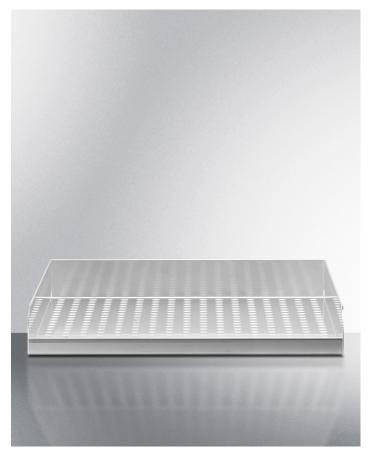

#### 2.38" x 17.63" x 19.88" (H x W x D)

Set of 2 perforated stainless steel shelves designed to store produce in SWCP2116 or SWCP2163 wine cellars

#### **Highlights:**

Versatile design allows you to convert your wine cellar for produce storage

Easy to insert and remove as needed

Designed for use with Summit SWCP2116 and SWCP2163

### **Product Features:**

| 2 shelves included           | Shelves are designed and sized to sit on the SWCP2116 or SWCP2163 wire shelves                                         |  |
|------------------------------|------------------------------------------------------------------------------------------------------------------------|--|
| Stainless steel construction | Durable construction that blends seamlessly into the wine cellar's interior                                            |  |
| Perforated design            | Each shelf is perforated, helping to ensure proper air circulation throughout the unit                                 |  |
| Easy use                     | Shelves sit atop the wine cellar's wire shelves and can be removed as needed                                           |  |
| Produce storage guide        | Included storage guide provides tips and tricks on how to properly store fruits and vegetables inside your wine cellar |  |