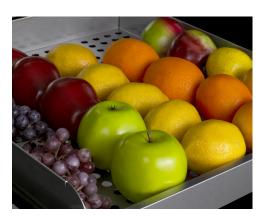

#### 2.38" x 17.63" x 19.88" (H x W x D)

Set of 2 perforated stainless steel shelves designed to store produce in SWCP2116 or SWCP2163 wine cellars

### **Product Features:**

| 2 shelves included           | Shelves are designed and sized to sit on the SWCP2116 or SWCP2163 wire shelves                                         |  |
|------------------------------|------------------------------------------------------------------------------------------------------------------------|--|
| Stainless steel construction | Durable construction that blends seamlessly into the wine cellar's interior                                            |  |
| Perforated design            | Each shelf is perforated, helping to ensure proper air circulation throughout the unit                                 |  |
| Easy use                     | Shelves sit atop the wine cellar's wire shelves and can be removed as needed                                           |  |
| Produce storage guide        | Included storage guide provides tips and tricks on how to properly store fruits and vegetables inside your wine cellar |  |