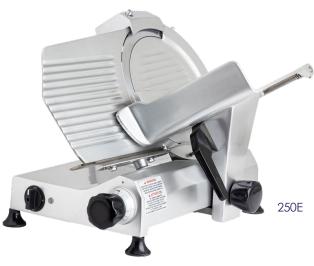

# MEAT SLICERS

Models:

220E / 250E / 300E / 350I

### **Standard Features**

- Anodized Aluminum with Corrosion Resistance
- Base is one solid piece with no crevices prevents bacterial growth and build-up
- Adjustment Knob for a variety of Slice Cuts
- Built-in Sharpener for a consistently sharp edge
- Double Ball Bearing Sliding Carriage
- Belt Transmission

## MEAT SLICERS

| SPECIFICATIONS              |                                               |                                               |                                               |                                               |
|-----------------------------|-----------------------------------------------|-----------------------------------------------|-----------------------------------------------|-----------------------------------------------|
|                             | 220E                                          | 250E                                          | 300E                                          | 3501                                          |
| Cut Thickness               | 0 to 19/32" (0 - 15.1 mm)                     | 0 to 5/32" (0 - 3.97 mm)                      | 0 to 5/8" (0 - 15.9 mm)                       | 0 to 5/8" (0 - 15.9 mm)                       |
| Blade                       | 9"                                            | 10"                                           | 12"                                           | ] 4"                                          |
| Slicing Capacity            | 7.5" x 6.3"<br>(190.5 x 160.0 mm)             | 8.7" x 7.5"<br>(221 x 190.5 mm)               | 8.6" x 8.6"<br>(218.4 x 218.4 mm)             | 12.2" x 10.2"<br>(309.9 x 259.1 mm)           |
| Motor Power (Hp)            | 1/4                                           | 1/3                                           | 3/8                                           | 1/2                                           |
| Power Supply                | 110V/60hz/1ph                                 |                                               |                                               |                                               |
| Amps                        | 1.9                                           | 2.2                                           | 2.6                                           | 3.7                                           |
| Plug / Connection           | Nema 15-5P                                    |                                               |                                               |                                               |
| External Dim<br>WxDxH       | 22.8" x 15.9" x 13.4"<br>(580 x 405 x 340 mm) | 24.4" x 16.7" x 14.6"<br>(620 x 425 x 370 mm) | 25.6" x 19.5" x 17.3"<br>(650 x 495 x 440 mm) | 35.0" x 23.0" x 18.9"<br>(890 x 585 x 480 mm) |
| Weight (lbs)                | 30                                            | 35                                            | 51                                            | 80                                            |
| Packed Unit Dim<br>WxDxH    | 22" x 20" x 19"                               | 25" x 21" x 20"                               | 24" x 21" x 20"                               | 28" x 31" x 22"                               |
| Packed Unit Weight<br>(lbs) | 33                                            | 40                                            | 55                                            | 97                                            |