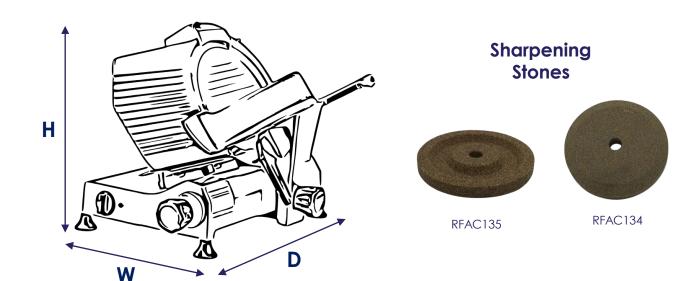

## MEAT SLICERS

| SPECIFICATIONS              |                                               |                                               |                                               |                                               |
|-----------------------------|-----------------------------------------------|-----------------------------------------------|-----------------------------------------------|-----------------------------------------------|
|                             | 220E                                          | 250E                                          | 300E                                          | 3501                                          |
| Cut Thickness               | 0 to 19/32" (0 - 15.1 mm)                     | 0 to 5/32" (0 - 3.97 mm)                      | 0 to 5/8" (0 - 15.9 mm)                       | 0 to 5/8" (0 - 15.9 mm)                       |
| Blade                       | 9"                                            | 10"                                           | 12"                                           | ] 4"                                          |
| Slicing Capacity            | 7.5" x 6.3"<br>(190.5 x 160.0 mm)             | 8.7" x 7.5"<br>(221 x 190.5 mm)               | 8.6" x 8.6"<br>(218.4 x 218.4 mm)             | 12.2" x 10.2"<br>(309.9 x 259.1 mm)           |
| Motor Power (Hp)            | 1/4                                           | 1/3                                           | 3/8                                           | 1/2                                           |
| Power Supply                | 110V/60hz/1ph                                 |                                               |                                               |                                               |
| Amps                        | 1.9                                           | 2.2                                           | 2.6                                           | 3.7                                           |
| Plug / Connection           | Nema 15-5P                                    |                                               |                                               |                                               |
| External Dim<br>WxDxH       | 22.8" x 15.9" x 13.4"<br>(580 x 405 x 340 mm) | 24.4" x 16.7" x 14.6"<br>(620 x 425 x 370 mm) | 25.6" x 19.5" x 17.3"<br>(650 x 495 x 440 mm) | 35.0" x 23.0" x 18.9"<br>(890 x 585 x 480 mm) |
| Weight (lbs)                | 30                                            | 35                                            | 51                                            | 80                                            |
| Packed Unit Dim<br>WxDxH    | 22" x 20" x 19"                               | 25" x 21" x 20"                               | 24" x 21" x 20"                               | 28" x 31" x 22"                               |
| Packed Unit Weight<br>(lbs) | 33                                            | 40                                            | 55                                            | 97                                            |