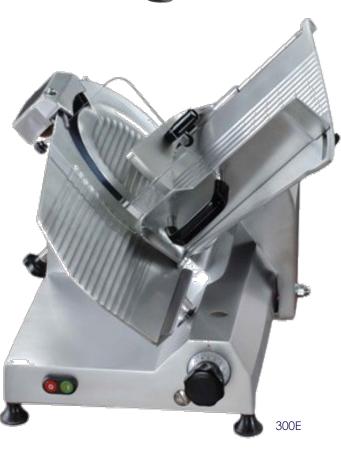

# MEAT SLICERS

Models:

220E / 250E / 300E / 350I

### **Standard Features**

- Anodized Aluminum with Corrosion Resistance
- Base is one solid piece with no crevices prevents bacterial growth and build-up
- Adjustment Knob for a variety of Slice Cuts
- Built-in Sharpener for a consistently sharp edge
- Double Ball Bearing Sliding Carriage
- Belt Transmission

## MEAT SLICERS

| SPECIFICATIONS              |                                               |                                               |                                               |                                               |
|-----------------------------|-----------------------------------------------|-----------------------------------------------|-----------------------------------------------|-----------------------------------------------|
|                             | 220E                                          | 250E                                          | 300E                                          | 3501                                          |
| Cut Thickness               | 0 to 19/32" (0 - 15.1 mm)                     | 0 to 5/32" (0 - 3.97 mm)                      | 0 to 5/8" (0 - 15.9 mm)                       | 0 to 5/8" (0 - 15.9 mm)                       |
| Blade                       | 9"                                            | 10"                                           | 12"                                           | ] 4"                                          |
| Slicing Capacity            | 7.5" x 6.3"<br>(190.5 x 160.0 mm)             | 8.7" x 7.5"<br>(221 x 190.5 mm)               | 8.6" x 8.6"<br>(218.4 x 218.4 mm)             | 12.2" x 10.2"<br>(309.9 x 259.1 mm)           |
| Motor Power (Hp)            | 1/4                                           | 1/3                                           | 3/8                                           | 1/2                                           |
| Power Supply                | 110V/60hz/1ph                                 |                                               |                                               |                                               |
| Amps                        | 1.9                                           | 2.2                                           | 2.6                                           | 3.7                                           |
| Plug / Connection           | Nema 15-5P                                    |                                               |                                               |                                               |
| External Dim<br>WxDxH       | 22.8" x 15.9" x 13.4"<br>(580 x 405 x 340 mm) | 24.4" x 16.7" x 14.6"<br>(620 x 425 x 370 mm) | 25.6" x 19.5" x 17.3"<br>(650 x 495 x 440 mm) | 35.0" x 23.0" x 18.9"<br>(890 x 585 x 480 mm) |
| Weight (lbs)                | 30                                            | 35                                            | 51                                            | 80                                            |
| Packed Unit Dim<br>WxDxH    | 22" x 20" x 19"                               | 25" x 21" x 20"                               | 24" x 21" x 20"                               | 28" x 31" x 22"                               |
| Packed Unit Weight<br>(lbs) | 33                                            | 40                                            | 55                                            | 97                                            |