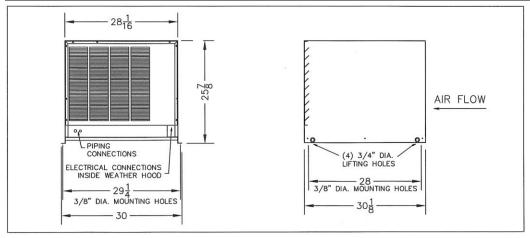

| DIMENSIONAL DATA |                          |    |          |           |           |  |
|------------------|--------------------------|----|----------|-----------|-----------|--|
|                  | OVERALL (to nearest inch |    |          |           |           |  |
| L                | W                        | Н  | WT (lbs) | BASE SIZE | BASE/HOOD |  |
| 30               | 31                       | 26 | 250      | M3        | 031M      |  |