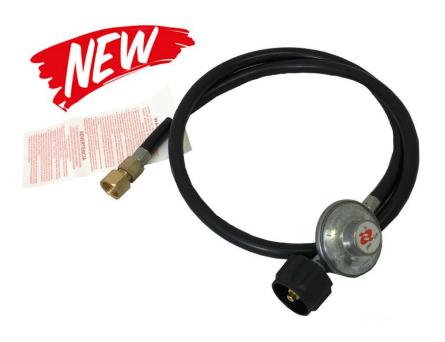

## LP HOSE WITH ADAPTER

## **MODEL # UGF-PHA**

Product design may vary without notice.

## **FEATURES**

- 3.5' Propane hose with 1/2" brass adapter.
- Will fit perfectly with the following items:

| _ | UGF-71    | Propane Gas Fryer, S/Steel, 1 Basket, 1 Well   |
|---|-----------|------------------------------------------------|
| _ | UGF-72    | Propane Gas Fryer, S/Steel, 2 Baskets, 2 Wells |
| _ | VBR-2SP   | Vertical Broiler 2-Side Panel                  |
| _ | VBR-M2SP  | Vertical Broiler, Medium-Size, 2-Side Panel    |
| _ | LIE-RG100 | Round Fryer Economy                            |