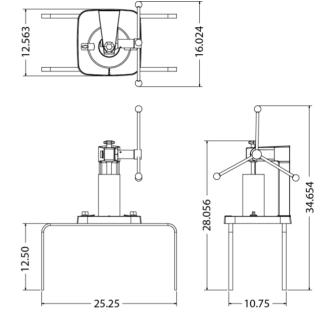

# GOLD MEDAL PRODUCTS CO.

### **Hollow Extruder**

Model No. 9005

## **Specifications**





Height 

General image shown for reference.

#### **Overall Dimensions:**

Width: 25.25" **Depth:** 16.024" Height: 34.654"

#### Features:

- Produces a star shaped Churro approx. 1" dia. with a 3/8" dia. hole in the middle.
- Anodized aluminum construction.
- Includes two "dough holding" canisters with caps.
- Easy disassembly for cleaning.

### **Agency Approvals:**





Gold Medal Products Co.

📆 10700 Medallion Drive, Cincinnati, OH 45241

Ph: (513) 769-7676, (800) 543-0862; Fax: (513) 769-8500 gmpopcorn.com info@gmpopcorn.com