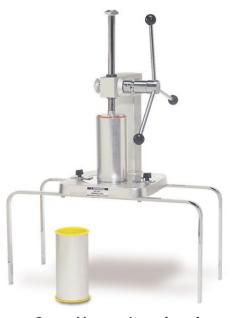

### **Hollow Extruder**

Model No. 9005

## **Specifications**

Height 

General image shown for reference.

#### Features:

- Produces a star shaped Churro approx. 1" dia. with a 3/8" dia. hole in the middle.
- Anodized aluminum construction.
- Includes two "dough holding" canisters with caps.
- Easy disassembly for cleaning.