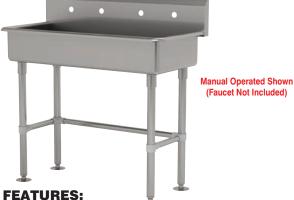

## TWO STATION A.D.A. FLOOR MOUNTED SINK WITH TUBULAR LEGS & CROSS BRACING WITH/WITHOUT MANUAL FAUCETS

8 1/2" high backsplash.

5" sink bowl depth.

Two stainless steel "Z" brackets.

One K-6 3 1/2" rear basket drain.

Tubular stainless steel legs with flanged feet.

Side & rear adjustable cross-bracing with leg clamps.

Manual Operated: Faucets sold separately.

"-F" Series includes two K-161-LU 6" gooseneck faucets with wrist handles.

#### **CONSTRUCTION:**

All TIG welded.

Mode

Welded areas blended to match adjacent surfaces and to a satin finish.

"-F" Series Sink Includes K-161-LU Gooseneck Faucets with Wrist Handles

| Item #:    | Qty #: |     |
|------------|--------|-----|
| Model #:   |        |     |
| Project #: |        |     |
| 16         | A.D.A. | NCE |