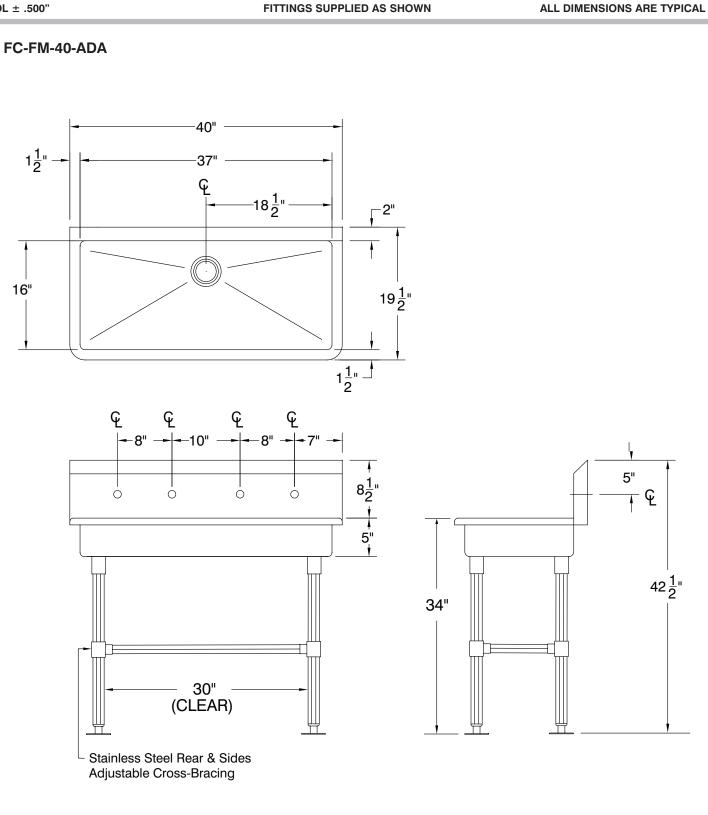

#### **MECHANICAL:**

8" O.C. faucet holes punched at each station.

|                |        | # of Faucets Sink | # of Faucets                |         | Cu. |
|----------------|--------|-------------------|-----------------------------|---------|-----|
| Model #        | Length | Accommodates      | Included                    | Wt.     | Ft. |
| FC-FM-40-ADA   | 40"    | 2                 | 0                           | 75 lbs. | 15  |
|                |        |                   | (Faucets Not Included)      |         |     |
| FC-FM-40-ADA-F | 40"    | 2                 | 2                           | 79 lbs. | 15  |
|                |        |                   | (K-161-LU Faucets Included) |         |     |