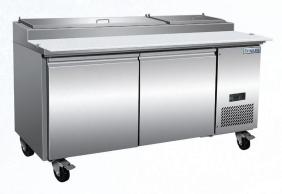

## Empura EKPP67 Pizza Prep Table

## **Features**

- CFC free refrigerant and foam insulation
- Electronic thermostat and digital LED temperature display for accurate control and easy reading
- Easy to mount 4" casters (lockable in front) are standard with all
- units
- Self-closing doors that remain open at 90 degrees
- Magnetic gasket can be replaced without any tools
- Adjustable, heavy-duty epoxy coated wire shelves (one per door)
- Stainless steel framework construction
- Auto defrosting and auto evaporation of condensation water
- 1/3 x 6" PC pans & 14.9" PE cutting board included
- Exterior: 430 stainless steel top, front & sides. Aluminum back panel & galvanized bottom
- Interior: 304 stainless steel floor, ABS sides & door backs. Aluminum back panel
- $\bullet$  Temperature: 33 to 41°F / 0.5 to 5°C
- Electrical: 115/60/1 with NEMA 5-15P plug