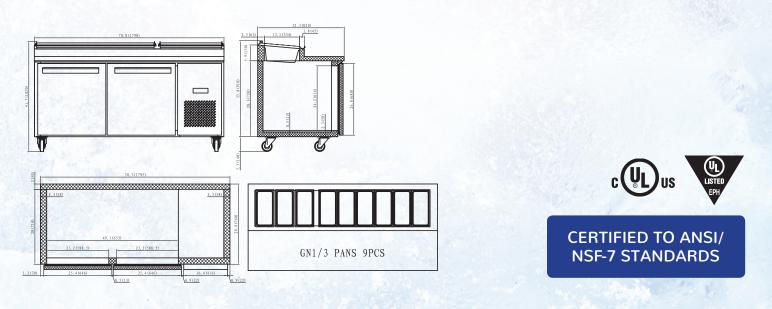

Warranty: 2-Years Parts & Labor, 5 Years on Compressor

| MODEL  | DOORS | EXT DIMENSIONS<br>W x D x H | INT. DIMENSIONS<br>W x D x H | AMPS | H.P. | SHIP<br>WEIGHT |
|--------|-------|-----------------------------|------------------------------|------|------|----------------|
| EKPP67 | 2     | 70.8 x 32.3 x 41.7          | 49.1 x 27.3 x 24.2           | 7.5  | 1/2  | 435 lbs        |