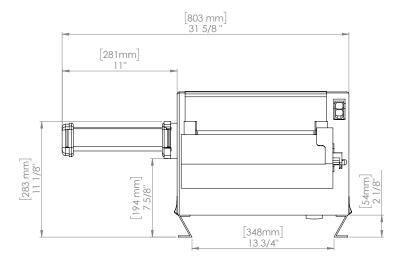

# ASC300 TECHNICAL SPECIFICATIONS

| Model                         | ASC300                   |
|-------------------------------|--------------------------|
| Dough Sheet Width             | 12″                      |
| Dough Feeder Opening          | 0.5"                     |
| Sheeting Roller Opening       | 0 - 3/16″                |
| Diameter of Sheeting Rollers  | 2"                       |
| Electrical Power              | 120V/1/60Hz 6 Amps       |
| Nema Plug                     | 5-15P                    |
| Cord Length                   | 6.5 ft                   |
| Machine Dimensions            | 17.75″W x 18.75″D x 14″H |
| Shipping Dimensions           | 26″W x 26″D x 25″H       |
| Machine Weight                | 60 lbs                   |
| Shipping Weight               | 75 lbs                   |
| Pasta Cutter Mold Dough Width | 8.5" dough sheet         |
| Pasta Cutter Mold Dimensions  | 11.25″W x 3.5″D x 3.25″H |
| Pasta Cutter Mold Weight      | 7 lbs                    |
| Shipping Class                | 125                      |