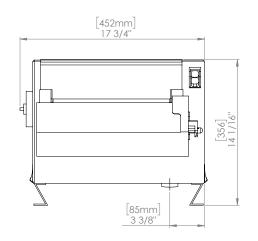

# ASC300 TECHNICAL SPECIFICATIONS

| Model                         | ASC300                   |
|-------------------------------|--------------------------|
| Dough Sheet Width             | 12″                      |
| Dough Feeder Opening          | 0.5"                     |
| Sheeting Roller Opening       | 0 - 3/16″                |
| Diameter of Sheeting Rollers  | 2"                       |
| Electrical Power              | 120V/1/60Hz 6 Amps       |
| Nema Plug                     | 5-15P                    |
| Cord Length                   | 6.5 ft                   |
| Machine Dimensions            | 17.75″W x 18.75″D x 14″H |
| Shipping Dimensions           | 26″W x 26″D x 25″H       |
| Machine Weight                | 60 lbs                   |
| Shipping Weight               | 75 lbs                   |
| Pasta Cutter Mold Dough Width | 8.5" dough sheet         |
| Pasta Cutter Mold Dimensions  | 11.25″W x 3.5″D x 3.25″H |
| Pasta Cutter Mold Weight      | 7 lbs                    |
| Shipping Class                | 125                      |