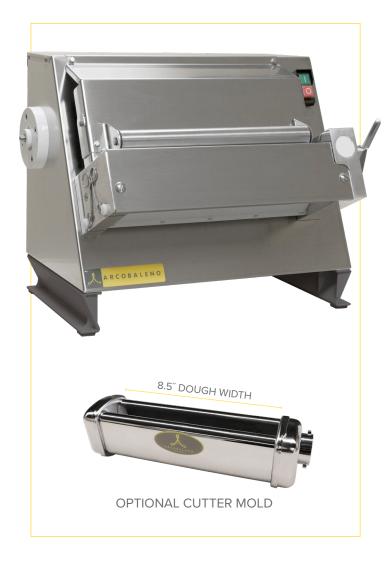

# DOUGH SHEETER | COUNTER TOP

**ASC300** 

PERFECT COUNTER TOP SHEETER

### STANDARD FEATURES

- 12" dough sheet width
- Ideal for any professional kitchen
- Dough Feed Opening: 0.5"
- Stainless steel roller with adjustable thickness
- Sheeting Roller Opening: 0 3/16"
- Drive to connect to optional pasta cutter molds
- Pasta cutter molds sold separately
- Factory and on-location training. The Only Full-Service Pasta Machine Manufacturer in North America!

OPTIONAL PASTA CUTTER MOLDS

- □ 2mm | Spaghetti
- □ 4mm | Tagliatelle
- □ 6mm | Fettuccine
- □ 12mm | Pappardelle