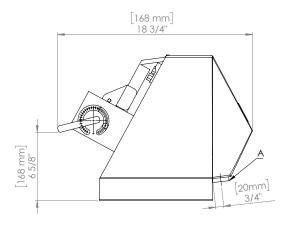

# ASC300 TECHNICAL SPECIFICATIONS

| Model                         | ASC300                   |
|-------------------------------|--------------------------|
| Dough Sheet Width             | 12″                      |
| Dough Feeder Opening          | 0.5"                     |
| Sheeting Roller Opening       | 0 - 3/16″                |
| Diameter of Sheeting Rollers  | 2"                       |
| Electrical Power              | 120V/1/60Hz 6 Amps       |
| Nema Plug                     | 5-15P                    |
| Cord Length                   | 6.5 ft                   |
| Machine Dimensions            | 17.75″W x 18.75″D x 14″H |
| Shipping Dimensions           | 26″W x 26″D x 25″H       |
| Machine Weight                | 60 lbs                   |
| Shipping Weight               | 75 lbs                   |
| Pasta Cutter Mold Dough Width | 8.5" dough sheet         |
| Pasta Cutter Mold Dimensions  | 11.25″W x 3.5″D x 3.25″H |
| Pasta Cutter Mold Weight      | 7 lbs                    |
| Shipping Class                | 125                      |