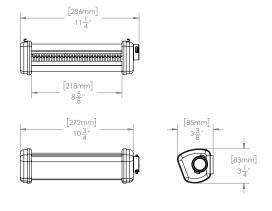

# ASC300 TECHNICAL SPECIFICATIONS

| Model                         | ASC300                   |
|-------------------------------|--------------------------|
| Dough Sheet Width             | 12″                      |
| Dough Feeder Opening          | 0.5"                     |
| Sheeting Roller Opening       | 0 - 3/16″                |
| Diameter of Sheeting Rollers  | 2"                       |
| Electrical Power              | 120V/1/60Hz 6 Amps       |
| Nema Plug                     | 5-15P                    |
| Cord Length                   | 6.5 ft                   |
| Machine Dimensions            | 17.75″W x 18.75″D x 14″H |
| Shipping Dimensions           | 26″W x 26″D x 25″H       |
| Machine Weight                | 60 lbs                   |
| Shipping Weight               | 75 lbs                   |
| Pasta Cutter Mold Dough Width | 8.5" dough sheet         |
| Pasta Cutter Mold Dimensions  | 11.25″W x 3.5″D x 3.25″H |
| Pasta Cutter Mold Weight      | 7 lbs                    |
| Shipping Class                | 125                      |