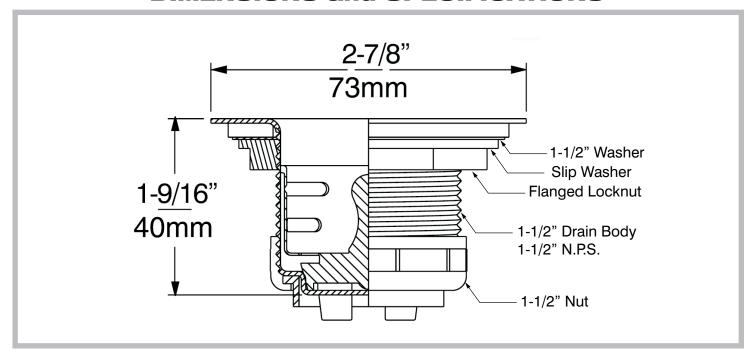

## **DIMENSIONS and SPECIFICATIONS**

Customer Service Available To Assist You 1-800-645-3166 8:30 am - 7:00 pm E.S.T.

For Orders & Customer Service:

Email: customer@advancetabco.com or Fax: 631-242-6900

For Smart Fabrication™ Quotes: