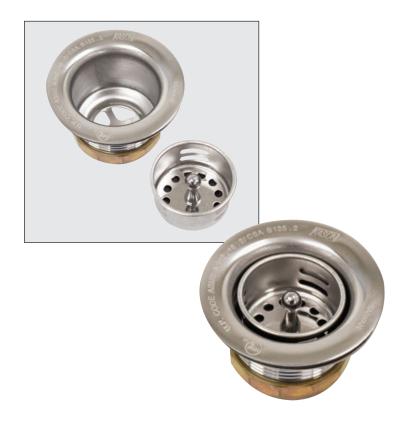

# K-63 2" REPLACEMENT DRAIN

| It | em #:     | Qty #: |  |
|----|-----------|--------|--|
| M  | odel #:   |        |  |
| Pı | roject #: |        |  |

#### **FEATURES:**

2" drain opening.1 1/2" N.P.S.Removable Crumb Basket.

#### **MATERIAL:**

Brass body. Stainless Steel Crumb Basket.