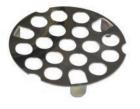

# K-63 2" REPLACEMENT DRAIN



| It | em #:     | Qty #: |  |
|----|-----------|--------|--|
| M  | odel #:   |        |  |
| Pı | roject #: |        |  |

#### **FEATURES:**

2" drain opening.1 1/2" N.P.S.Removable Crumb Basket.

#### **MATERIAL:**

Brass body. Stainless Steel Crumb Basket.

### **Accessories**

2" Strainer Plate

Fits K-63 drain only.

K-411



## **DIMENSIONS and SPECIFICATIONS**





Customer Service Available To Assist You 1-800-645-3166 8:30 am - 7:00 pm E.S.T.

For Orders & Customer Service:

Email: customer@advancetabco.com or Fax: 631-242-6900

For Smart Fabrication™ Quotes:

Email: smartfab@advancetabco.com or Fax: 631-586-2933