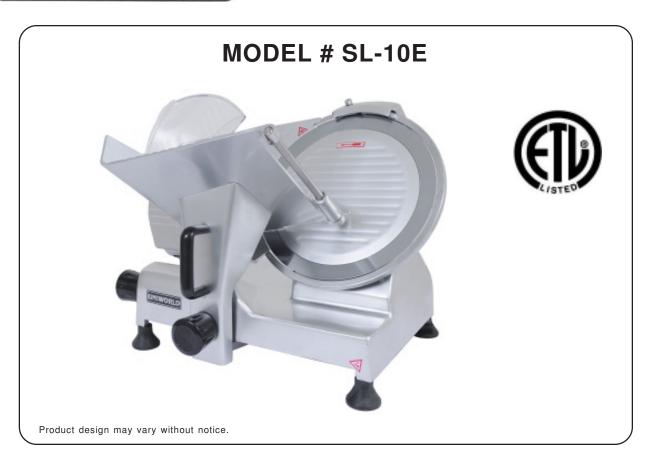

## **MEAT SLICER - ETL**

## **FEATURES**

- All parts that come in contact with food are anodized aluminum for safe use and easy cleaning.
- The powerful, high quality, quiet induction motor and tilted design are perfect for low volume operations.
- Heavy-duty, anodized aluminum base won't pit or rust.
- Stainless steel blade.
- Belt-driven.
- Electrical: 110 V / 60 Hz

## **SPECIFICATIONS**

| MODEL                            | SL-10E                   |
|----------------------------------|--------------------------|
| TYPE                             | ETL APPROVED             |
| BLADE SIZE                       | 10" (250 mm)             |
| POWER RATING                     | .30 H.P.                 |
| ELECTRICAL                       | 110V / 60 HZ             |
| SLICING THICKNESS                | 3/8" (10 mm)             |
| PRODUCT DIMENSION<br>(W x D x H) | 15.5" x 10.5" x 14.5"    |
| SHIPPING DIMENSION* (W x D x H)  | 22.75" x 18.25" x 16.25" |
| NET WEIGHT                       | 40 LBS                   |
| GROSS WEIGHT                     | 44 LBS                   |