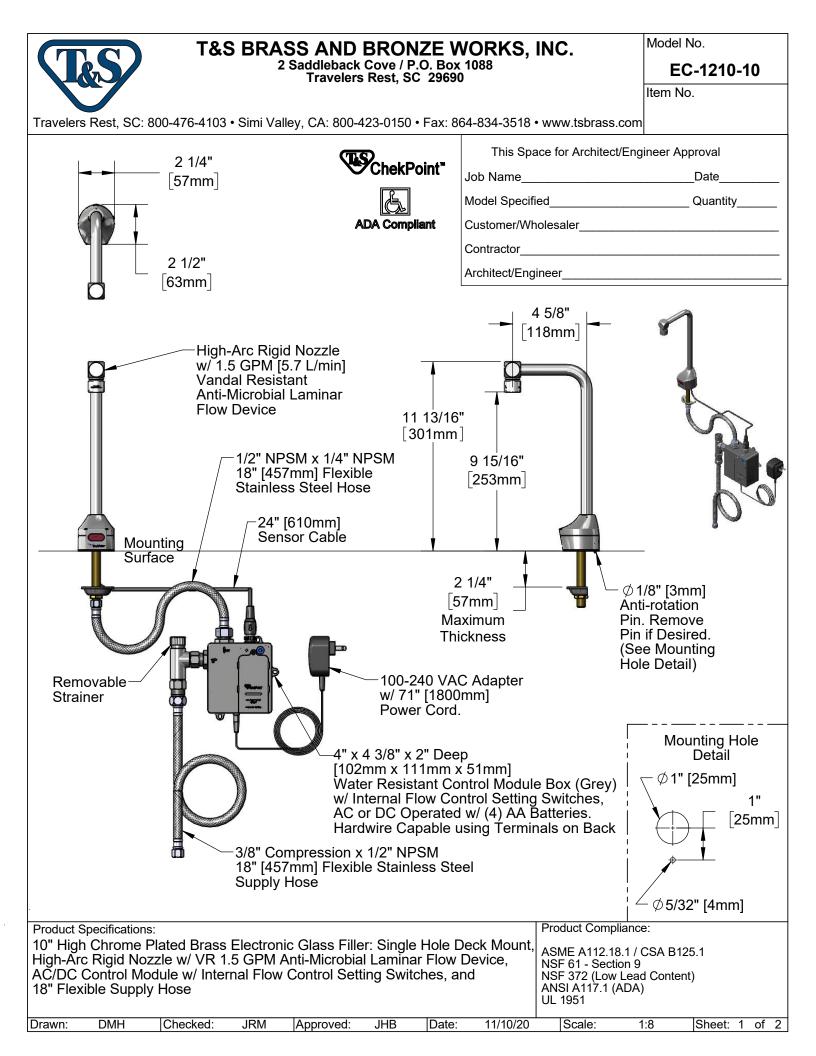

## **T&S BRASS AND BRONZE WORKS, INC.** 2 Saddleback Cove / P.O. Box 1088 Travelers Rest, SC 29690

Model No.

EC-1210-10

Item No.

Travelers Rest, SC: 800-476-4103 • Simi Valley, CA: 800-423-0150 • Fax: 864-834-3518 • www.tsbrass.com

| Travelers Rest, SC: 800-476-4103 • Simi Valley, CA: 800-423-0150 • Fax: 864-834-3518 • www.tsbrass.com                                                                                                                                                                                                                                                                                                                                                                                                                                                                                                                                                                                                                                                                             |             |                 |                                                              |
|------------------------------------------------------------------------------------------------------------------------------------------------------------------------------------------------------------------------------------------------------------------------------------------------------------------------------------------------------------------------------------------------------------------------------------------------------------------------------------------------------------------------------------------------------------------------------------------------------------------------------------------------------------------------------------------------------------------------------------------------------------------------------------|-------------|-----------------|--------------------------------------------------------------|
|                                                                                                                                                                                                                                                                                                                                                                                                                                                                                                                                                                                                                                                                                                                                                                                    | ITEM<br>NO. | SALES NO.       | DESCRIPTION                                                  |
|                                                                                                                                                                                                                                                                                                                                                                                                                                                                                                                                                                                                                                                                                                                                                                                    | 1           | B-0199-06-LF15A | VR 1.5 GPM Laminar Flow Device (Anti-Microbial)<br>w/ VR Key |
|                                                                                                                                                                                                                                                                                                                                                                                                                                                                                                                                                                                                                                                                                                                                                                                    | 2           | 015425-45       | Vandal Resistant Key                                         |
|                                                                                                                                                                                                                                                                                                                                                                                                                                                                                                                                                                                                                                                                                                                                                                                    | 3           | 019174-45       | Sensor Cable Asssembly                                       |
|                                                                                                                                                                                                                                                                                                                                                                                                                                                                                                                                                                                                                                                                                                                                                                                    | 4           | 016297-45       | Inlet Hose, Faucet, 1/2" NPSM-F x 1/4" NPSM-F                |
|                                                                                                                                                                                                                                                                                                                                                                                                                                                                                                                                                                                                                                                                                                                                                                                    | 5           | 019944-45       | ChekPoint Control Module w/ Filter Tee                       |
|                                                                                                                                                                                                                                                                                                                                                                                                                                                                                                                                                                                                                                                                                                                                                                                    | 6           | 5EF-0002C       | AC Adapter - US Plug                                         |
|                                                                                                                                                                                                                                                                                                                                                                                                                                                                                                                                                                                                                                                                                                                                                                                    | 7           | 5EF-0005        | Supply Hose, 9/16-24 Female x 1/2" NPSM                      |
| 🎧 🐴                                                                                                                                                                                                                                                                                                                                                                                                                                                                                                                                                                                                                                                                                                                                                                                | 8           | 002534-25       | Close Nipple, 1/2" NPT                                       |
|                                                                                                                                                                                                                                                                                                                                                                                                                                                                                                                                                                                                                                                                                                                                                                                    | 9           | EC-FILTER       | Replacement Filter                                           |
| A Maximum of (8) ChekPoint Faucets can<br>be Hardwire Connected and Powered by<br>EC-HARDWIRE ChekPoint Hardwire AC<br>Transformer. (Sold Separately)                                                                                                                                                                                                                                                                                                                                                                                                                                                                                                                                                                                                                              |             |                 |                                                              |
| <ul> <li>Auto Time Out: 15 sec, 30 sec, 45 sec, 60 sec, 3 min, 20 min</li> <li>Shut Off Delay: 1 sec, 10 sec, 15 sec, 30 sec</li> <li>Auto Flush (30 Seconds After Every 12 Inactive Hours): ON or OFF</li> <li>Metering Mode: ON or OFF</li> </ul>                                                                                                                                                                                                                                                                                                                                                                                                                                                                                                                                |             |                 |                                                              |
| Product Specifications:<br>10" High Chrome Plated Brass Electronic Glass Filler: Single Hole Deck Mount,<br>High-Arc Rigid Nozzle w/ VR 1.5 GPM Anti-Microbial Laminar Flow Device,<br>AC/DC Control Module w/ Internal Flow Control Setting Switches, and<br>18" Flexible Supply Hose<br>18" Flexible Supply Hose<br>18" Flexible Supply Hose<br>10" High Chrome Plated Brass Electronic Glass Filler: Single Hole Deck Mount,<br>High-Arc Rigid Nozzle w/ VR 1.5 GPM Anti-Microbial Laminar Flow Device,<br>AC/DC Control Module w/ Internal Flow Control Setting Switches, and<br>18" Flexible Supply Hose<br>10" High Chrome Plated Brass Electronic Glass Filler: Single Hole Deck Mount,<br>NSF 61 - Section 9<br>NSF 372 (Low Lead Content)<br>ANSI A117.1 (ADA)<br>UL 1951 |             |                 |                                                              |