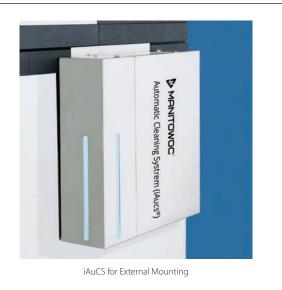

#### iAuCS

- Exterior finish is stainless steel.
- Flexible design allows unit to be mounted on bin or wall.
- Only 12" (30.48 cm) wide, 3.43" (8.7 cm) deep, 12.12" (30.78 cm) high.

**Installation:** The iAuCS is mounted on the wall near the ice machine or on the bin with the included bracket and hardware. iAuCS line voltage is obtained from the ice machine. iBAuCS line voltage requires external supply (unit comes pre-wired with 11' cord and NEMA 15-5P plug).