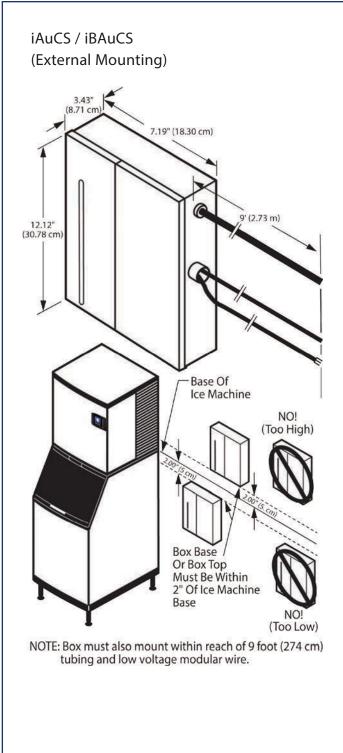

#### iAuCS

- Exterior finish is stainless steel.
- Flexible design allows unit to be mounted on bin or wall.
- Only 12" (30.48 cm) wide, 3.43" (8.7 cm) deep, 12.12" (30.78 cm) high.

**Installation:** The iAuCS is mounted on the wall near the ice machine or on the bin with the included bracket and hardware. iAuCS line voltage is obtained from the ice machine. iBAuCS line voltage requires external supply (unit comes pre-wired with 11' cord and NEMA 15-5P plug).