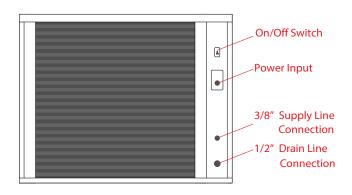

### **INSTALLATION** -

- A clearance of 2" from the wall is recommended to promote adequate cooling air circulation
- A gravity drain line is required to install this ice machine
- For optimal performance, the use of a water filter is recommended