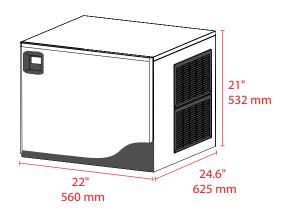

# LUIM-360 MODULAR ICE MACHINE

| MODEL    | EXTERNAL<br>Dimensions | DAILY<br>ICE PRODUCTION<br>(70°F Air / 50°F<br>Water) | ICE BIN<br>Storage Capacity | NET WEIGHT /<br>SHIPPING WEIGHT | AMP DRAW<br>(nominal/max) | REFRIGERANT<br>And Charge Size | ELECTRICAL | SHIPPING<br>Dimensions               |
|----------|------------------------|-------------------------------------------------------|-----------------------------|---------------------------------|---------------------------|--------------------------------|------------|--------------------------------------|
| LUIM-360 | 22" x 24.6" x 21"      | 373 lbs                                               | 308lbs                      | 97lbs / 123.5 lbs               | 7.5/10.5A                 | R404A, 24.5 OZ                 | 115V/60Hz  | 26³/16"x26³/16"x35 <sup>7</sup> /16" |