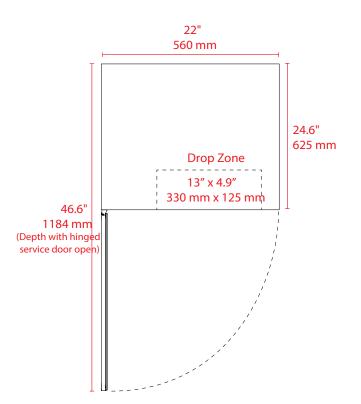

# LUIM-360 MODULAR ICE MACHINE

| MODEL    | EXTERNAL<br>Dimensions | DAILY<br>ICE PRODUCTION<br>(70°F Air / 50°F<br>Water) | ICE BIN<br>Storage Capacity | NET WEIGHT /<br>SHIPPING WEIGHT | AMP DRAW<br>(nominal/max) | REFRIGERANT<br>And Charge Size | ELECTRICAL | SHIPPING<br>Dimensions               |
|----------|------------------------|-------------------------------------------------------|-----------------------------|---------------------------------|---------------------------|--------------------------------|------------|--------------------------------------|
| LUIM-360 | 22" x 24.6" x 21"      | 373 lbs                                               | 308lbs                      | 97lbs / 123.5 lbs               | 7.5/10.5A                 | R404A, 24.5 OZ                 | 115V/60Hz  | 26³/16"x26³/16"x35 <sup>7</sup> /16" |

### **INSTALLATION** -

- A clearance of 2" from the wall is recommended to promote adequate cooling air circulation
- A gravity drain line is required to install this ice machine
- For optimal performance, the use of a water filter is recommended