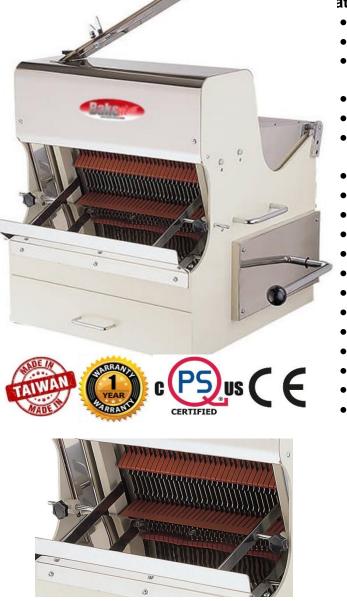

# BakeMax BMSS001 Artisan Safety Bread Slicer

The BakeMax BMSS001 Artisan Safety Bread Slicer is a reliable high-quality tabletop slicer that can be used for continuous operation. While using this slicer, you are protected by an interlocked safety feeding guard which operates in conjunction with a safety loaf pusher system that is powered by a 1/2 HP motor. When the operating handle is in use the safety guard covers closely, and a safety loaf pusher passes each loaf completely through the slicer blades. A packing shelf is provided. It is recommended that the fitted crumb drawer be emptied at regular intervals to prevent mechanical failure. for Great for all types of breads and suitable Bakeries, Supermarkets, Hotels, Restaurants and more. Includes last loaf pusher and bread bagger.

### atures:

- Attractive Space Saving Countertop Design
- Gravity Feed Chute can hold Multiple Loaves at a time
- Slices up to 120 loaves of bread per hour regardless of manual operation time
- Powerful <sup>1</sup>/<sub>2</sub> HP Motor able to slice hard crusted breads
- Interlocked Safety Feeding Guard
- Safety Guard Closes Automatically when the operating handle is in use
- Capable of Slicing Bread up to 15" wide and 6" high
- Crumb drawer is fitted for collecting excess crumbs.
- Last Loaf Pusher keeps hands clear from cutting blades
- Includes a Bagging Scoop bags bread with ease
- **High Quality Slicing Blades**
- 5/8" Slicing Thickness
- 26 Premium Slicing Blades
- Meets All Quebec Safety Standards
- Electrical: 120V / 375W / 8A / 60Hz / 1Ph
- Exterior Dimensions (DWH): 28.5" x 30" x 32.75"
- Product Weight: 253lbs.
- Crated Weight: 310lbs.
- 1-Year Limited Warranty