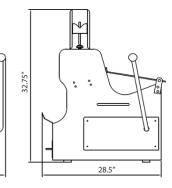

### atures:

- Attractive Space Saving Countertop Design
- Gravity Feed Chute can hold Multiple Loaves at a time
- Slices up to 120 loaves of bread per hour regardless of manual operation time
- Powerful <sup>1</sup>/<sub>2</sub> HP Motor able to slice hard crusted breads
- Interlocked Safety Feeding Guard
- Safety Guard Closes Automatically when the operating handle is in use
- Capable of Slicing Bread up to 15" wide and 6" high
- Crumb drawer is fitted for collecting excess crumbs.
- Last Loaf Pusher keeps hands clear from cutting blades
- Includes a Bagging Scoop bags bread with ease
- **High Quality Slicing Blades**
- 5/8" Slicing Thickness
- 26 Premium Slicing Blades
- Meets All Quebec Safety Standards
- Electrical: 120V / 375W / 8A / 60Hz / 1Ph
- Exterior Dimensions (DWH): 28.5" x 30" x 32.75"
- Product Weight: 253lbs.
- Crated Weight: 310lbs.
- 1-Year Limited Warranty