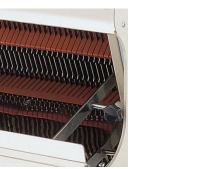

### atures:

- Attractive Space Saving Countertop Design
- Gravity Feed Chute can hold Multiple Loaves at a time
- Slices up to 120 loaves of bread per hour regardless of manual operation time
- Powerful <sup>1</sup>/<sub>2</sub> HP Motor able to slice hard crusted breads
- Interlocked Safety Feeding Guard
- Safety Guard Closes Automatically when the operating handle is in use
- Capable of Slicing Bread up to 15" wide and 6" high
- Crumb drawer is fitted for collecting excess crumbs.
- Last Loaf Pusher keeps hands clear from cutting blades
- Includes a Bagging Scoop bags bread with ease
- **High Quality Slicing Blades**
- 5/8" Slicing Thickness
- 26 Premium Slicing Blades
- Meets All Quebec Safety Standards
- Electrical: 120V / 375W / 8A / 60Hz / 1Ph
- Exterior Dimensions (DWH): 28.5" x 30" x 32.75"
- Product Weight: 253lbs.
- Crated Weight: 310lbs.
- 1-Year Limited Warranty