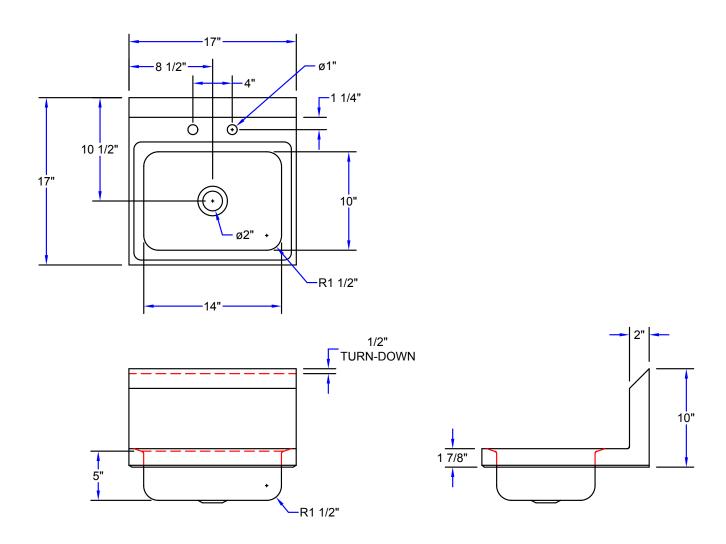

### "PBHS-14-PD" PRO-BOWL HAND SINKS

| MODEL          | BOWL SIZE<br>(L X W X H) | OVERALL SINK SIZE<br>(L X W X H) | FAUCET     | WEIGHT (LBS) |
|----------------|--------------------------|----------------------------------|------------|--------------|
| PBHS-W-1410-PD | 14"x10"x5"               | 17"x17"x13-1/8"                  | PBF-4-D-LF | 12           |

ALL DIMENSIONS ARE TYPICAL. TOLERANCE +/- .500". JOHN BOOS & CO. RESERVES THE RIGHT TO CHANGE SPECIFICATIONS WITHOUT NOTICE.