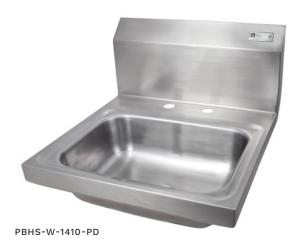

# "PBHS-14-PD" PRO-BOWL HAND SINKS

# Wall Mount, (1) 14"x10"x5" Deep Bowl

### "PBHS-14-PD" PRO-BOWL HAND SINKS

| MODEL          | BOWL SIZE<br>(L X W X H) | OVERALL SINK SIZE<br>(L X W X H) | FAUCET     | WEIGHT (LBS) |
|----------------|--------------------------|----------------------------------|------------|--------------|
| PBHS-W-1410-PD | 14"x10"x5"               | 17"x17"x13-1/8"                  | PBF-4-D-LF | 12           |