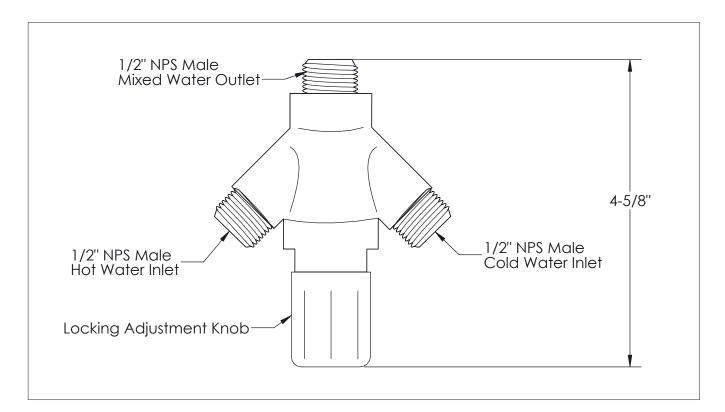

## **DESCRIPTION**

 Thermostatic Mixing Valve with Built-in Check Valves, 1/2" Male NPS Outlets and Inlets, and Locking Temperature Adjustment Knob

## STANDARD FEATURES

- Built-in Check Valves
- Check Valve Filter Screens
- Locking Adjustment Knob to Set Max Temperature
- Preset to 100°F (38°C) Max Temperature

| SPECIFICATIONS             |               |
|----------------------------|---------------|
| Water Inlets               | 1/2" NPS Male |
| Water Outlet               | 1/2" NPS Male |
| Temp. Range                | 40°F - 180°F  |
| Outlet Adjustment Range    | 80°F - 120°F  |
| Default Outlet Temperature | 100°F         |
| Pressure                   | 20-120 PSI    |
| Weight                     | 1 lbs.        |