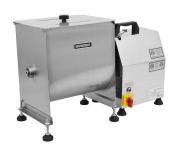

## MODEL # MG-12EHD-B

MG1-9SN SLICER ATTACHMENT MG-12EHD-B + UVS-9SN

MG1-MMX02 STAINLESS STEEL MEAT MIXER MG-12EHD-B + MMX02

MG1-MTA74 S/S MEAT TENDERIZER MG-12EHD-B + MTA74

Product design may vary without notice.

A powerful 1 H.P. motor works perfectly with the attachments shown above as follows:

- UVS-9DHN Veg. Shredder and Cheese Grater Attach.
- UVS-9SN Vegetable Slicer Attachment
- MMX02 S/Steel Meat Mixer
- MTA74 S/Steel Meat Tenderizer Attachment