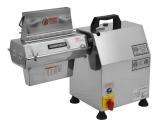

## MODEL # MG-12EHD-B

MG1-9SN SLICER ATTACHMENT MG-12EHD-B + UVS-9SN

MG1-MMX02 STAINLESS STEEL MEAT MIXER MG-12EHD-B + MMX02

MG1-MTA74 S/S MEAT TENDERIZER MG-12EHD-B + MTA74

Product design may vary without notice.

## **FEATURES**

**Uniworld's** new heavy duty gear driven 1 H.P. Power Drive Unit is designed especially for grating cheese. Also, great for shredding and slicing all types of vegetables. Cabbage, lettuce, onions, potatoes and all types of cheese are easily processed with Uniworld's MG-12EHD-B.

A powerful 1 H.P. motor works perfectly with the attachments shown above as follows:

- UVS-9DHN Veg. Shredder and Cheese Grater Attach.
- UVS-9SN Vegetable Slicer Attachment
- MMX02 S/Steel Meat Mixer
- MTA74 S/Steel Meat Tenderizer Attachment