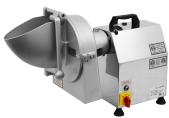

## **FEATURES**

**Uniworld's** new heavy duty gear driven 1 H.P. Power Drive Unit is designed especially for grating cheese. Also, great for shredding and slicing all types of vegetables. Cabbage, lettuce, onions, potatoes and all types of cheese are easily processed with Uniworld's MG-12EHD-B.

A powerful 1 H.P. motor works perfectly with the attachments shown above as follows:

- UVS-9DHN Veg. Shredder and Cheese Grater Attach.
- UVS-9SN Vegetable Slicer Attachment
- MMX02 S/Steel Meat Mixer
- MTA74 S/Steel Meat Tenderizer Attachment

- **HUB:** Fits on Hobart and compatibles with standard #12 drive hub.
- **SWITCH:** Equipped with forward and reverse switch to easily un-jam.
- **DRIVE:** Gear driven transmission with precision gear drive.
- POWER: 1 HP at 170 rpm drive shaft with bearing supported sealed shaft.