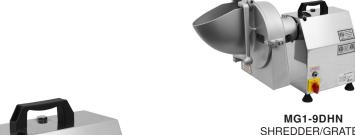

## **FEATURES**

**Uniworld's** new heavy duty gear driven 1 H.P. Power Drive Unit is designed especially for grating cheese. Also, great for shredding and slicing all types of vegetables. Cabbage, lettuce, onions, potatoes and all types of cheese are easily processed with Uniworld's MG-12EHD-B.

A powerful 1 H.P. motor works perfectly with the attachments shown above as follows:

- UVS-9DHN Veg. Shredder and Cheese Grater Attach.
- UVS-9SN Vegetable Slicer Attachment
- MMX02 S/Steel Meat Mixer
- MTA74 S/Steel Meat Tenderizer Attachment