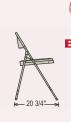

### **DIMENSIONS**

| Overall | 29 3/4"H X 18 3/4"W X 20 3/4"D |
|---------|--------------------------------|
| Folded  | 38"H X 18 3/4"W X 2 1/2"D      |
| Seat    | 18"H X 15 3/4"D X 16 1/4"D     |
| Back    | 7 1/2"H X 18 3/4"W             |