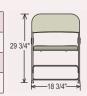

### **DIMENSIONS**

| Overall | 29 3/4"H X 18 3/4"W X 20 3/4"D |
|---------|--------------------------------|
| Folded  | 38"H X 18 3/4"W X 2 1/2"D      |
| Seat    | 18"H X 15 3/4"D X 16 1/4"D     |
| Back    | 7 1/2"H X 18 3/4"W             |