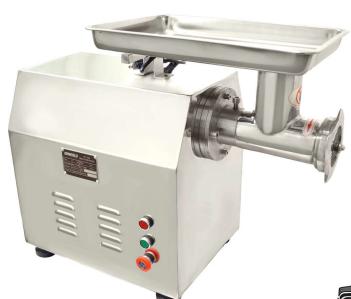

## **ELECTRIC MEAT GRINDER**

## **MODEL # TC-32EN**

Product design may vary without notice.

Shipped on a pallet via freight company (add 35-40 lbs to gross weight).

## **FEATURES**

- Stainless Steel construction.
- Gear-driven transmission.
- Energy efficient with precision gear drive.
- Equipped with forward and reverse switch.
- Designed for commercial use.
- The s/steel grinding head is easily removable for cleaning.
- The unit comes with Feed Pan, Feed Stomper, Grinding Knife and Grinding Plates size 1/4" & 3/8.