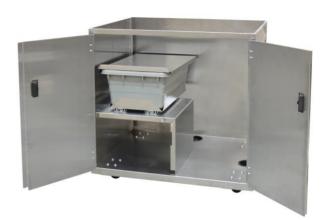

#### **Cabinet Base Interior View**

### Features:

- 36" Stainless Steel Popper Base.
- Casters included.
- Retracting corn bin.
- Multiple exit ports for power supply cords.
- Operator doors for convenient access to seed and oil pump (sold separately).