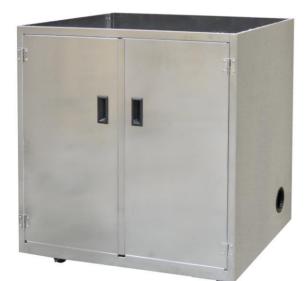

## **Specifications**

Model 2009SS Base Exterior View

### Features:

- 36" Stainless Steel Popper Base.
- Casters included.
- Retracting corn bin.
- Multiple exit ports for power supply cords.
- Operator doors for convenient access to seed and oil pump (sold separately).