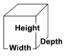

### **Overall Dimensions:**

Width: 35.5" Depth: 27.875" Height: 35.25"

(Depth includes 27.5" cabinet base plus hinge.)