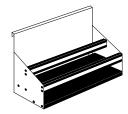

# CSR-35-CS

#### FOR CLIPPING TO A GLASTENDER GT-24 OR GT-30 GLASSWASHER

SIDE ELEVATION

X = 16" FOR GT-24 22" FOR GT-30

CSR-16 or CSR-22

CDSR-16 or CDSR-22

5400 N Michigan Rd • Saginaw, MI • 48604-9780 989.752.4275 • 800.748.0423 • Fax 989.752.4444 www.glastender.com