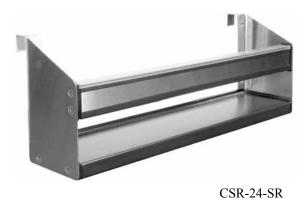

### Standard Features

- · All stainless steel construction
- Open channel-and-rail design for easy cleaning and better view of bottles
- PVC sound deadening covers
- Single and double tier models
- Three types for clipping to glasswashers, vertical surfaces, and other Glastender speed rails
- Retaining rails have a clear lift-off liquor identification cover

## **Product Information**

Clip-on speed rails come in three different styles based on the particular mounting situation. The CSR- $\underline{X}$ -SR models, where X = the length of the unit in inches from 12" to 48", are designed to clip to an existing Glastender single or double speed rail.