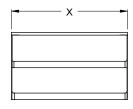

## Dimensional Information

FOR CLIPPING TO THE FRONT PANEL OF A GLASTENDER PASS THRU COCKTAIL STATION

X = LENGTH FROM 12" TO 48"

FRONT ELEVATION

# CSR- X -SR

SIDE ELEVATION