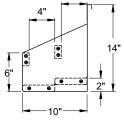

#### FOR CLIPPING TO A GLASTENDER GT-24 OR GT-30 GLASSWASHER

X = 16" FOR GT-24 22" FOR GT-30

#### FOR CLIPPING TO A GLASTENDER GT-24 OR GT-30 GLASSWASHER

SIDE ELEVATION

X = 16" FOR GT-24 22" FOR GT-30

CSR-16 or CSR-22

CDSR-16 or CDSR-22

5400 N Michigan Rd • Saginaw, MI • 48604-9780 989.752.4275 • 800.748.0423 • Fax 989.752.4444 www.glastender.com