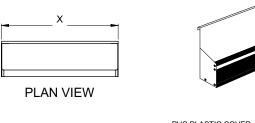

The CSR-16 and CSR-22 are 16" and 22" clip-on single speed rails for use with the GT-24 and GT-30 glasswashers, respectively. The CDSR-16 and CDSR-22 are double versions used for the same purpose.

The CS-35-CS is a 35" clip-on single speed rail used to clip to the front panel of a pass thru style cocktail station.

#### FOR CLIPPING TO A GLASTENDER GT-24 OR GT-30 GLASSWASHER

X = 16" FOR GT-24 22" FOR GT-30

#### FOR CLIPPING TO A GLASTENDER GT-24 OR GT-30 GLASSWASHER

SIDE ELEVATION

X = 16" FOR GT-24 22" FOR GT-30

CSR-16 or CSR-22

CDSR-16 or CDSR-22

5400 N Michigan Rd • Saginaw, MI • 48604-9780 989.752.4275 • 800.748.0423 • Fax 989.752.4444 www.glastender.com