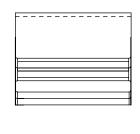

#### FOR CLIPPING TO A GLASTENDER GT-24 OR GT-30 GLASSWASHER

X = 16" FOR GT-24 22" FOR GT-30

#### FOR CLIPPING TO A GLASTENDER GT-24 OR GT-30 GLASSWASHER

SIDE ELEVATION

X = 16" FOR GT-24 22" FOR GT-30

CSR-16 or CSR-22

CDSR-16 or CDSR-22

5400 N Michigan Rd • Saginaw, MI • 48604-9780 989.752.4275 • 800.748.0423 • Fax 989.752.4444 www.glastender.com