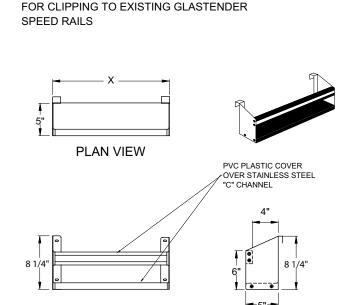

## **Product Information**

Clip-on speed rails come in three different styles based on the particular mounting situation. The CSR- $\underline{X}$ -SR models, where X = the length of the unit in inches from 12" to 48", are designed to clip to an existing Glastender single or double speed rail.

## Dimensional Information

FOR CLIPPING TO THE FRONT PANEL OF A GLASTENDER PASS THRU COCKTAIL STATION

X = LENGTH FROM 12" TO 48"

FRONT ELEVATION

# CSR- X -SR

SIDE ELEVATION