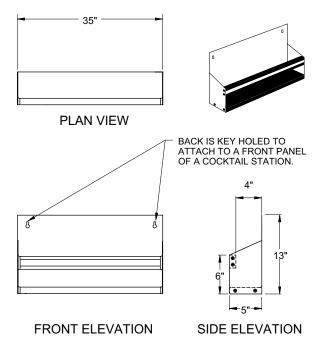

The CSR-16 and CSR-22 are 16" and 22" clip-on single speed rails for use with the GT-24 and GT-30 glasswashers, respectively. The CDSR-16 and CDSR-22 are double versions used for the same purpose.

The CS-35-CS is a 35" clip-on single speed rail used to clip to the front panel of a pass thru style cocktail station.

# CSR-35-CS