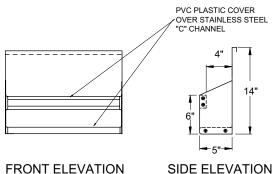

## Dimensional Information

FOR CLIPPING TO THE FRONT PANEL OF A GLASTENDER PASS THRU COCKTAIL STATION

X = LENGTH FROM 12" TO 48"

FRONT ELEVATION

# CSR- X -SR

SIDE ELEVATION