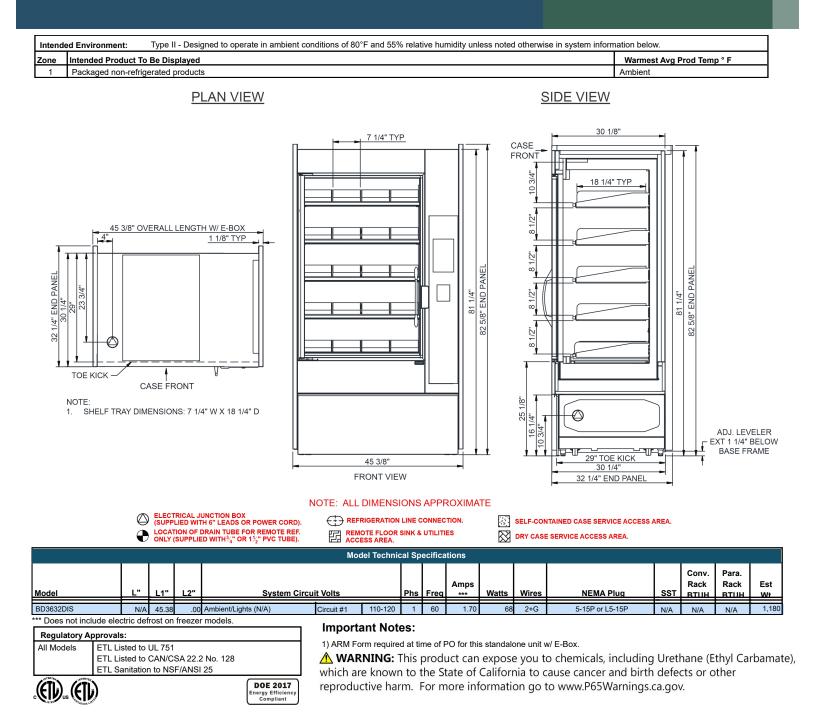

• BD3632DIS

45-3/8"L x 32-1/4"D x 82-5/8"H

## Included

- NOTE: ARM Form required at time of PO for this standalone unit w/ E-Box
- (5) Display levels with (4) trays on each level
- Clear glass swinging door w/ left hinge (self-closing)
- LED 4000K top & shelf lights
- One piece formed ABS plastic tub
- One year parts & labor warranty
- Shelving removable and adjustable on 1" centers