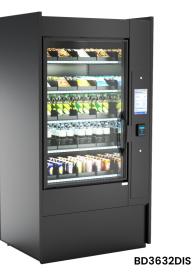

• BD3632DIS

45-3/8"L x 32-1/4"D x 82-5/8"H

## Included

- NOTE: ARM Form required at time of PO for this standalone unit w/ E-Box
- (5) Display levels with (4) trays on each level
- Clear glass swinging door w/ left hinge (self-closing)
- LED 4000K top & shelf lights
- One piece formed ABS plastic tub
- One year parts & labor warranty
- Shelving removable and adjustable on 1" centers