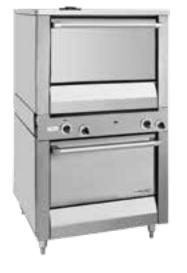

# Master Series Heavy Duty Double Oven

| Μ | $\cap$ | Ч | ρ | ς |
|---|--------|---|---|---|
|   | U      | U |   | S |

M2R

Model M2R

### Standard Features

- Stainless steel front, sides and top. • 6" (152mm) chrome steel adjustable legs
- Piezo Spark ignition for oven
- Two ovens operated independently
- stackeded • Each oven 40,000 BTU (11.72kW)
- natural gas, 35,000 BTU (10.25kW) propane gas cast iron oven burner
- · Fully porcelainized oven interior

### **Specifications**

Heavy duty gas range match general purpose ovens. Model #M2R, two ovens operating independently stacked. Model can be manifold and battery with Master Series cooking units. 34" (864mm) wide x 38" (965mm) deep. Porcelain enamel oven interior measuring 26-1/4" (667mm) wide x 13-1/2" (343mm) high x 29" (737mm) deep. 40,000 BTU (11.72kW) cast iron oven burner. Stainless steel front and sides. 80,000 BTU (23.44kW) total double deck. Natural or propane gas.