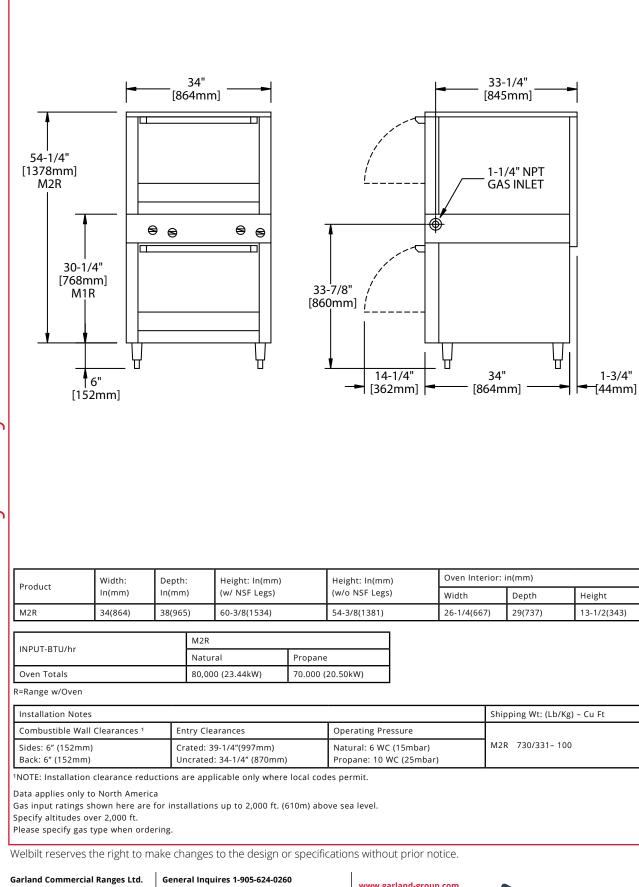

### **Specifications**

Heavy duty gas range match general purpose ovens. Model #M2R, two ovens operating independently stacked. Model can be manifold and battery with Master Series cooking units. 34" (864mm) wide x 38" (965mm) deep. Porcelain enamel oven interior measuring 26-1/4" (667mm) wide x 13-1/2" (343mm) high x 29" (737mm) deep. 40,000 BTU (11.72kW) cast iron oven burner. Stainless steel front and sides. 80,000 BTU (23.44kW) total double deck. Natural or propane gas.