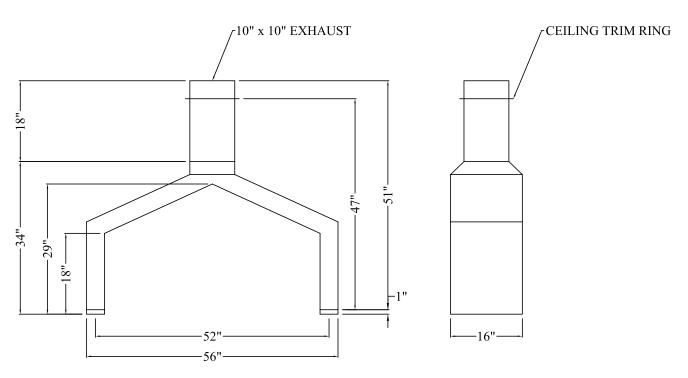

**SHORT FORM SPEC:** Avtec SSA-PANTLEG series exhaust system, designed for use over 44" and 66" conveyor dish machines that include vent cowls. Includes stainless pantleg duct with single metal thickness offsets at bottom to fit dish machine vent cowl. Accessories to include ceiling trim ring shipped loose to adjust to ceiling height as needed.

#### **STANDARD FEATURES:**

- All 18 gauge 201 stainless steel construction
- · Ceiling trim ring
- Offset on bottom to fit 4"x16" dish machine vent cowl

**SPECIFICATIONS:** This single thickness all welded Type II pantleg duct is constructed of 18GA 201 stainless steel, with fluid welding on all seams. Includes single metal thickness offset to fit vent cowl and stainless steel 10" x 10" trim ring for ceiling penetration shipped loose.