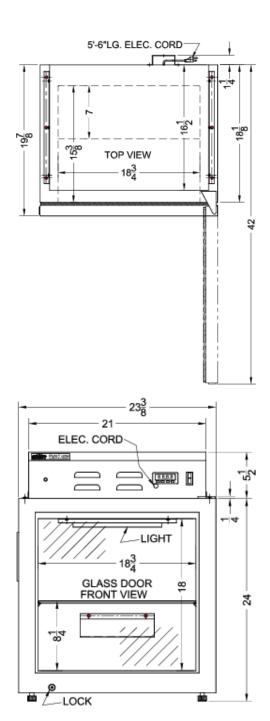

## **PHC51G Specifications:**

| Overview                                             |                                  |
|------------------------------------------------------|----------------------------------|
| Height of Cabinet                                    | 29.5" (75 cm)                    |
| Width                                                | 23.38" (59 cm)                   |
| Depth                                                | 19.88" (50 cm)                   |
| Depth with door at 90°                               | 42.0" (107 cm)                   |
| Capacity                                             | 2.0 cu.ft. (57 L)                |
| Door                                                 | Glass                            |
| Cabinet                                              | Gray                             |
| US Electrical Safety                                 | ETL                              |
| Canadian Electrical<br>Safety                        | ETL-C                            |
| Amps                                                 | 5.5                              |
| Voltage/Frequency                                    | 115 V AC/60 Hz                   |
| Weight                                               | 140.0 lbs. (64 kg)               |
| Shipping Weight                                      | 145.0 lbs. (66 kg)               |
| Estimated Time to Ship                               | Out of stock; ETA<br>10/31/2019  |
| Parts & Labor<br>Warranty                            | 1 Year                           |
| Warming Cabinet                                      |                                  |
| Door Swing                                           | RHD                              |
|                                                      |                                  |
| Reversible                                           | No                               |
| Reversible Shelf Type                                |                                  |
|                                                      | No                               |
| Shelf Type                                           | No<br>Wire                       |
| Shelf Type Shelf Qty                                 | No<br>Wire<br>1                  |
| Shelf Type Shelf Qty Thermostat Type                 | No<br>Wire<br>1<br>Digital       |
| Shelf Type Shelf Qty Thermostat Type Interior Height | No Wire  1 Digital 18.0" (46 cm) |