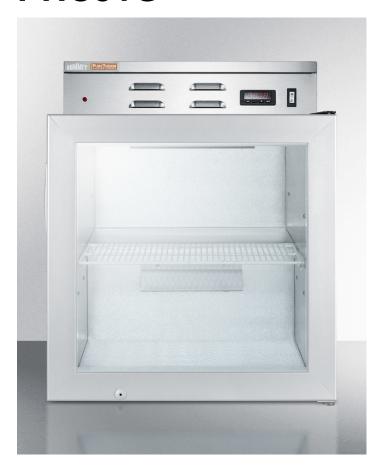

## PHC51G

29.5" x 23.38" x 19.88" (H x W x D)

Single chamber compact warming cabinet with glass door, digital thermostat, and lock

## **Highlights:**

Compact size makes it ideal for use on top of counters

Digital controls conveniently located for easy adjustment and temperature viewing

Factory installed lock allows you to restrict access to staff

## **Product Features:**

| Compact size                    | Small footprint is ideal for countertop placement                                            |
|---------------------------------|----------------------------------------------------------------------------------------------|
| Digital thermostat              | Electronic controls are conveniently located for easy temperature adjustment                 |
| Electronic readout              | Large LED temperature display ensures your staff can easily monitor the interior temperature |
| 120 to 150°F Temperature Range  | Designed and set for hospital blankets                                                       |
| Double pane tempered glass door | Heat-safe glass door offers a full view of stored contents                                   |
| Self-closing door               | Door is equipped with self-closing mechanism and magnetic gaskets to prevent heat loss       |
| Factory installed lock          | Keyed lock for a secure interior                                                             |
| Hammered aluminum interior      | Ensures easy cleaning inside                                                                 |
| Flush back                      | Space saving design with easier cleanability                                                 |