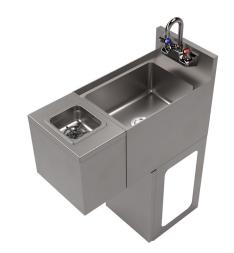

## Glass Rinser Handsink w/ Base

Stainless Steel Underbar Handsinks

## Features:

- T-304 18 ga Stainless Steel
- 18ga SS Front Panels w/ Galv Base
- Removable SS Front Panel on Base
- 10" Wide x 14" Front-To-Back x 6" Deep Bowl
- 28.5" Working Height / 34" Overall Height
- Splash Mount Lead-Free Faucet (BKF-W2-6-G)
- Push Down Glass Rinser