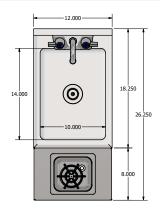

## Features:

- T-304 18 ga Stainless Steel
- 18ga SS Front Panels w/ Galv Base
- Removable SS Front Panel on Base
- 10" Wide x 14" Front-To-Back x 6" Deep Bowl
- 28.5" Working Height / 34" Overall Height
- Splash Mount Lead-Free Faucet (BKF-W2-6-G)
- Push Down Glass Rinser

## Material:

• T-304 Stainless Steel

| Part Number       | Unit Size<br>(l x w )     | Faucet<br>(BKF-W2-6-G) | Gauge | Product Weight<br>(lbs) |
|-------------------|---------------------------|------------------------|-------|-------------------------|
| UBB-18-SS12-GR-PG | 12" x 26 <sup>1/4</sup> " | 1                      | T-304 | -                       |