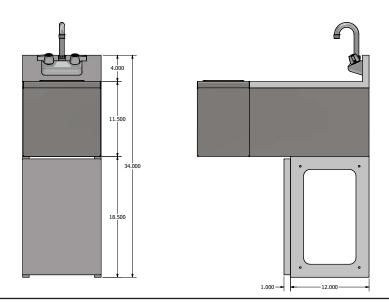

## Features:

- T-304 18 ga Stainless Steel
- 18ga SS Front Panels w/ Galv Base
- Removable SS Front Panel on Base
- 10" Wide x 14" Front-To-Back x 6" Deep Bowl
- 28.5" Working Height / 34" Overall Height
- Splash Mount Lead-Free Faucet (BKF-W2-6-G)
- Push Down Glass Rinser

## Material:

• T-304 Stainless Steel

| Part Number       | Unit Size<br>(l x w )     | Faucet<br>(BKF-W2-6-G) | Gauge | Product Weight<br>(lbs) |
|-------------------|---------------------------|------------------------|-------|-------------------------|
| UBB-18-SS12-GR-PG | 12" x 26 <sup>1/4</sup> " | 1                      | T-304 | -                       |