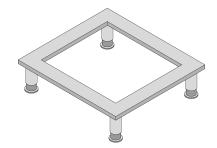

# Specification/Data sheet Stand UG XS for XS model 6 2/3 - standard

Item number: 60.31.029

## **Description**

- Standard version
- For higher installation of the SelfCookingCenter® XS onto a working surface (variable elevation by 19,5 cm ( 7 5/8"))
- Elevation of the unit drain so that it can go over an overflow edge on the working surface of up to 16 cm
- Levelling of the SelfCookingCenter® XS by compensating for uneven surfaces or inclinations of up to 2°
- Can be fixed onto the working surface (welded or screwed onto the working surface with threaded bolts)
- · Weight: 4.5 kg
- 629 (24 3/4) mm (inch) W x 438 (17 1/4) mm (inch) D x 148 (5 7/8) mm (inch) H
- Max. fixed power: 270 kg
- consisting of frames, 4 x feet 12.01.172 and 4 x rubber slide protection

# Special feature/equipment

- · Height-adjustable feet adjustable to up to 4.5 cm
- The rubber slide protection included prevents the unit from slipping during operation