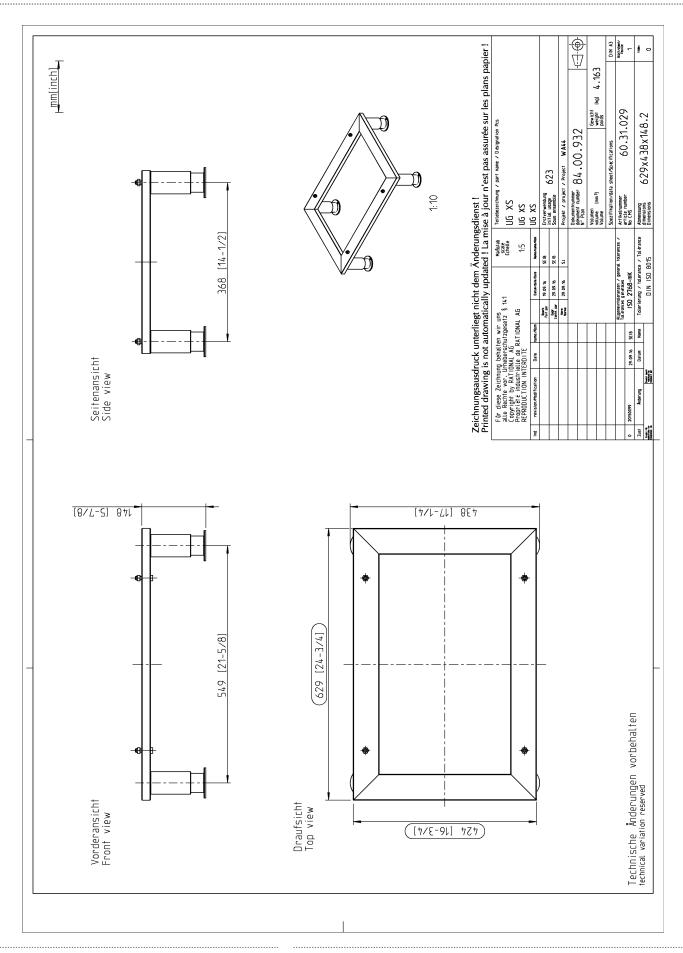

# Specification/Data sheet Stand UG XS for XS model 6 2/3 - standard

Item number: 60.31.029

## **Description**

- Standard version
- For higher installation of the SelfCookingCenter® XS onto a working surface (variable elevation by 19,5 cm ( 7 5/8"))
- Elevation of the unit drain so that it can go over an overflow edge on the working surface of up to 16 cm
- Levelling of the SelfCookingCenter® XS by compensating for uneven surfaces or inclinations of up to 2°
- Can be fixed onto the working surface (welded or screwed onto the working surface with threaded bolts)
- · Weight: 4.5 kg
- 629 (24 3/4) mm (inch) W x 438 (17 1/4) mm (inch) D x 148 (5 7/8) mm (inch) H
- Max. fixed power: 270 kg
- consisting of frames, 4 x feet 12.01.172 and 4 x rubber slide protection

# Special feature/equipment

- · Height-adjustable feet adjustable to up to 4.5 cm
- The rubber slide protection included prevents the unit from slipping during operation

## **Material**

Rust-free stainless steel (CNS 1.4301)