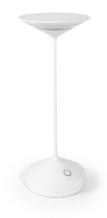

## Tempo

Total Collection: 3 SKUs

Lamp Tempo Charcoal FP349 W: 4"L: 4" H: 11" 1 Pc.

Lamp Tempo White FP351 W: 4" L: 4" H: 11" 1 Pc.

Lamp Tempo Copper FP350 W: 4" L: 4" H: 11" 1 Pc.

Wattage 2,5 watt

**Volt** 3,7 (DC, direct current)