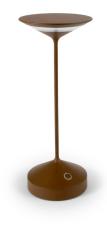

## Tempo

Total Collection: 3 SKUs

Lamp Tempo Charcoal FP349 W: 4"L: 4" H: 11" 1 Pc.

Lamp Tempo White FP351 W: 4" L: 4" H: 11" 1 Pc.

Lamp Tempo Copper FP350 W: 4" L: 4" H: 11" 1 Pc.

Wattage 2,5 watt

**Volt** 3,7 (DC, direct current)