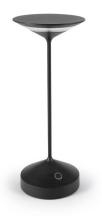

## Tempo

Total Collection: 3 SKUs

Lamp Tempo Charcoal FP349 W: 4"L: 4" H: 11" 1 Pc.

Lamp Tempo White FP351 W: 4" L: 4" H: 11" 1 Pc.

Lamp Tempo Copper FP350 W: 4" L: 4" H: 11" 1 Pc.

Wattage 2,5 watt

**Volt** 3,7 (DC, direct current)