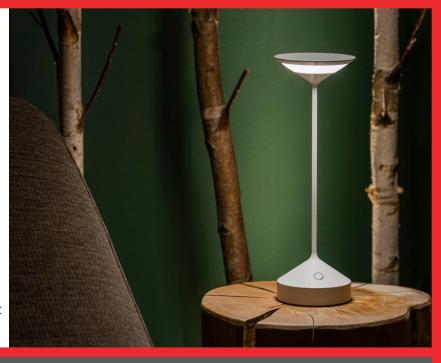

Tempo is a rechargeable LED lamp that features a warm light, capable of creating refined atmospheres in each environment, from the lounge to the restaurant.

The design combines elegance and simplicity.

It is a high-quality lamp, made of durable and recyclable materials: die-cast aluminum and extruded aluminum.

The lamp features a touch-sensitive button that not only turns it on and off but also allows you to effortlessly adjust the brightness of the light.

## Tempo

Total Collection: 3 SKUs

Lamp Tempo Charcoal FP349 W: 4"L: 4" H: 11" 1 Pc.

Lamp Tempo White FP351 W: 4" L: 4" H: 11" 1 Pc.

Lamp Tempo Copper FP350 W: 4" L: 4" H: 11" 1 Pc.

Wattage 2,5 watt

**Volt** 3,7 (DC, direct current)