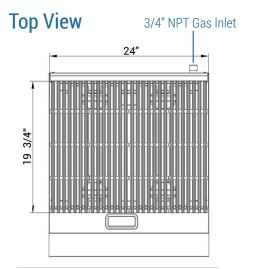

## **RADIANT BROILER** DCCB24

## **Front View**

| DCCB24            |                              |  |  |  |
|-------------------|------------------------------|--|--|--|
| GAS SOURCE        | NG/Propane                   |  |  |  |
| WORK AREA         | 23.86x20.47in                |  |  |  |
| BURNER            | 2 count                      |  |  |  |
| SINGLE BURNER     | 35000 BTU/H                  |  |  |  |
| COMBINED          | 70000 BTU/H                  |  |  |  |
| GAS PRESSURE      | NG: 4 "WC<br>Propane: 10 "WC |  |  |  |
| NOZZEL            | NG: 34#<br>Propane: 49#      |  |  |  |
| CONTAINER FITMENT | 250                          |  |  |  |