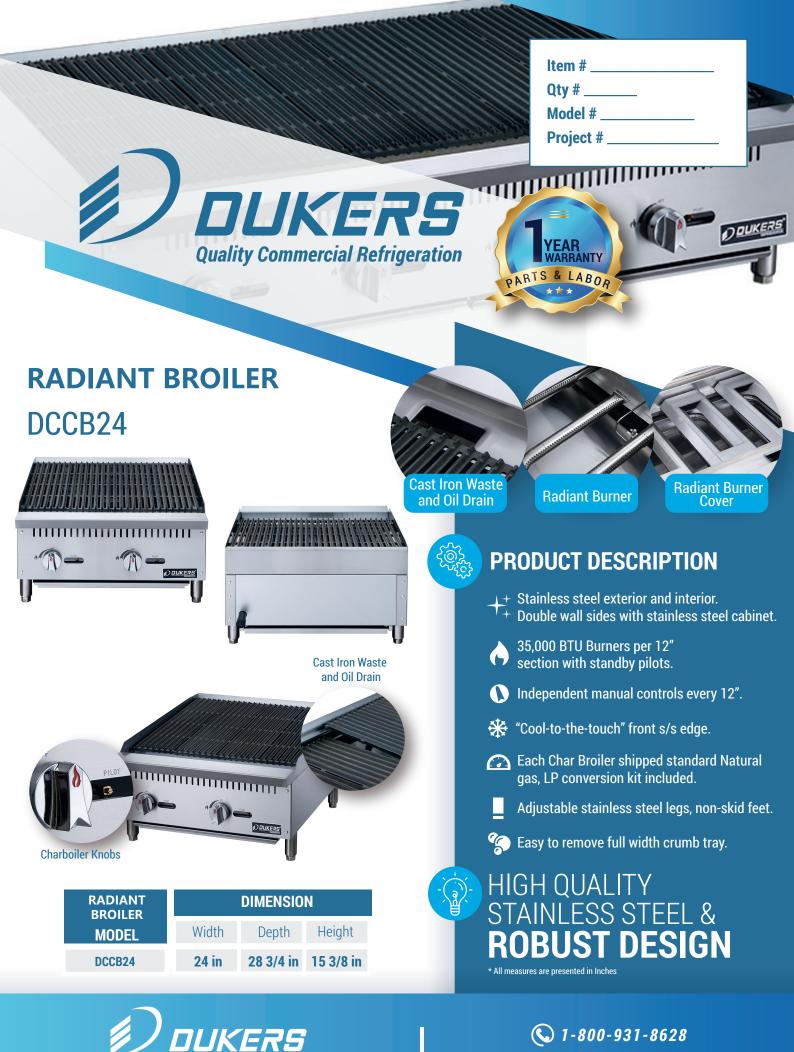

## **RADIANT BROILER** DCCB24

## **Front View**

| DCCB24            |                              |  |  |  |
|-------------------|------------------------------|--|--|--|
| GAS SOURCE        | NG/Propane                   |  |  |  |
| WORK AREA         | 23.86x20.47in                |  |  |  |
| BURNER            | 2 count                      |  |  |  |
| SINGLE BURNER     | 35000 BTU/H                  |  |  |  |
| COMBINED          | 70000 BTU/H                  |  |  |  |
| GAS PRESSURE      | NG: 4 "WC<br>Propane: 10 "WC |  |  |  |
| NOZZEL            | NG: 34#<br>Propane: 49#      |  |  |  |
| CONTAINER FITMENT | 250                          |  |  |  |