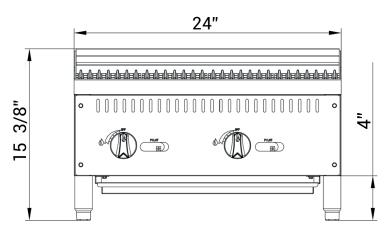

## **RADIANT BROILER** DCCB24

## **Front View**

| DCCB24            |                              |  |  |  |
|-------------------|------------------------------|--|--|--|
| GAS SOURCE        | NG/Propane                   |  |  |  |
| WORK AREA         | 23.86x20.47in                |  |  |  |
| BURNER            | 2 count                      |  |  |  |
| SINGLE BURNER     | 35000 BTU/H                  |  |  |  |
| COMBINED          | 70000 BTU/H                  |  |  |  |
| GAS PRESSURE      | NG: 4 "WC<br>Propane: 10 "WC |  |  |  |
| NOZZEL            | NG: 34#<br>Propane: 49#      |  |  |  |
| CONTAINER FITMENT | 250                          |  |  |  |