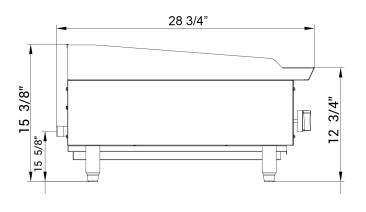

## **RADIANT BROILER** DCCB24

## **Front View**

| DCCB24            |                              |  |  |  |
|-------------------|------------------------------|--|--|--|
| GAS SOURCE        | NG/Propane                   |  |  |  |
| WORK AREA         | 23.86x20.47in                |  |  |  |
| BURNER            | 2 count                      |  |  |  |
| SINGLE BURNER     | 35000 BTU/H                  |  |  |  |
| COMBINED          | 70000 BTU/H                  |  |  |  |
| GAS PRESSURE      | NG: 4 "WC<br>Propane: 10 "WC |  |  |  |
| NOZZEL            | NG: 34#<br>Propane: 49#      |  |  |  |
| CONTAINER FITMENT | 250                          |  |  |  |