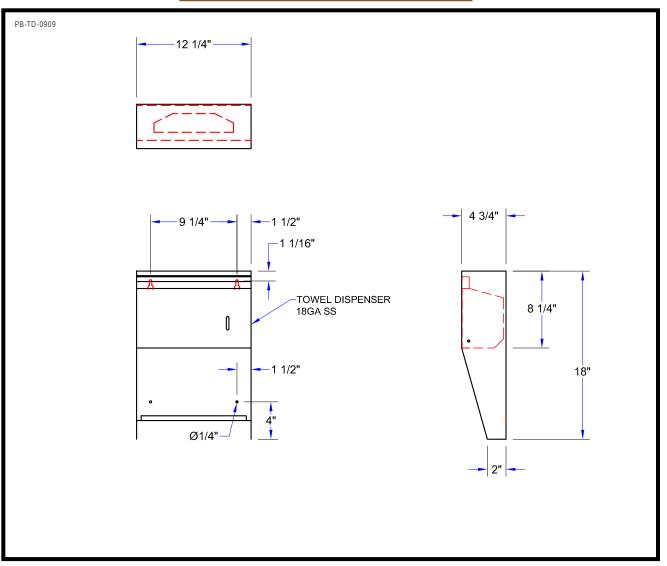

### "PB-TD" WALL MOUNT TOWEL DISPENSER

| MODEL      | DIMENSIONS (LXWXH)     | WEIGHT (LBS) |
|------------|------------------------|--------------|
| PB-TD-0909 | 12-1/4" X 4-3/4" X 18" | 11.5         |

SOME UNITS SHIP UNASSEMBLED FOR REDUCED SHIPPING COST. ALL DIMENSIONS ARE TYPICAL. TOLERANCE +/- .500" John Boos & Co. is constantly engaged in a program of improving products and therefore reserves the right to change specifications without prior notice.