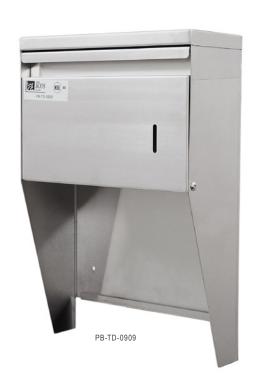

## "PB-TD" WALL MOUNT TOWEL DISPENSER

#### **FEATURES:**

- FOLD OUT TOWEL DISPENSER WITH MAGNET CATCHES
- USE WITH C-FOLD TOWELS
- MOUNTS TO WALL WITH SCREWS
- FOR USE WITH ANY 12" WIDE HAND SINK WITH 9" X 9" BOWL OR STANDALONE USE

#### **MATERIAL:**

• 18 GAUGE TYPE 300 STAINLESS STEEL WITH #4 POLISH SATIN FINISH

| MODEL      | QTY |
|------------|-----|
| PB-TD-0909 |     |