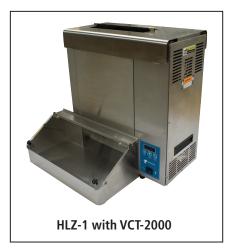

The Heated Bun Landing Zone easily attaches on the VCT-25, VCT-50, VCT-1000, and VCT-2000 models without the use of tools.