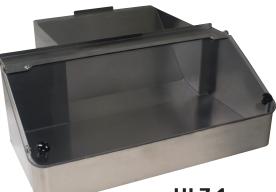

## Heated Bun Landing Zone | HLZ

HLZ-1

Keep toasted buns hot and fresh until they are ready to be served with the Heated Bun Landing Zone. This item features a heated base and an easy-open lid so that toasted buns always stay hot on the production line, allowing operations to keep up with demand during peak hours.

## **FEATURES**

- Easy-open lid keeps buns covered and fresh.
- Heated landing zone keeps buns hot.
- Quick installation—no tools needed.