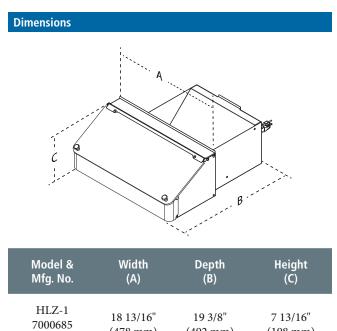

## Heated Bun Landing Zone | HLZ

(492 mm)

(198 mm)

(478 mm)

7000842

| Shipping Dimensions         |                 |                 |                 |                    |  |  |  |  |
|-----------------------------|-----------------|-----------------|-----------------|--------------------|--|--|--|--|
| Model &<br>Mfg. No.         | Height          | Width           | Depth           | Weight             |  |  |  |  |
| HLZ-1<br>7000685<br>7000842 | 10"<br>(254 mm) | 23"<br>(584 mm) | 22"<br>(559 mm) | 24 lbs.<br>(11 kg) |  |  |  |  |