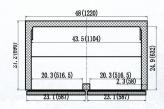

Warranty: 2-Years Parts & Labor, 5 Years on Compressor

| MODEL   | DOORS | EXT DIMENSIONS<br>W x D x H | INT. DIMENSIONS<br>W x D x H | AMPS | H.P. | SHIP<br>WEIGHT |
|---------|-------|-----------------------------|------------------------------|------|------|----------------|
| EKSP48M | 2     | 48.2 x 34.5 x 43.2          | 43.5 x 24.9 x 24.2           | 7    | 1/2  | 322 lbs        |