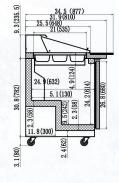

Warranty: 2-Years Parts & Labor, 5 Years on Compressor

| MODEL   | DOORS | EXT DIMENSIONS<br>W x D x H | INT. DIMENSIONS<br>W x D x H | AMPS | H.P. | SHIP<br>WEIGHT |
|---------|-------|-----------------------------|------------------------------|------|------|----------------|
| EKSP48M | 2     | 48.2 x 34.5 x 43.2          | 43.5 x 24.9 x 24.2           | 7    | 1/2  | 322 lbs        |