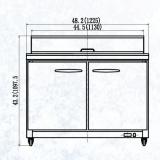

Warranty: 2-Years Parts & Labor, 5 Years on Compressor

| MODEL   | DOORS | EXT DIMENSIONS<br>W x D x H | INT. DIMENSIONS<br>W x D x H | AMPS | H.P. | SHIP<br>WEIGHT |
|---------|-------|-----------------------------|------------------------------|------|------|----------------|
| EKSP48M | 2     | 48.2 x 34.5 x 43.2          | 43.5 x 24.9 x 24.2           | 7    | 1/2  | 322 lbs        |