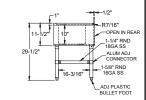

## MATERIALS

- 18 Gauge 300 Series Stainless Steel: Fabricated
- Stainless Steel Apron on Front and Sides
- Stainless Steel Legs and **Cross-Bracing**
- Plastic Adjustable Bullet Feet

## **FEATURES**

- 4" On-Center Deck-Mounted Faucet Holes
  - 10" Deep Sink Bowls Includes Drain Baskets and Removable Overflow Stand Pipes Marine Edges •

| MODEL           | <b>BOWL SIZE</b> | LENGTH | WIDTH                                    | NUMBER          |
|-----------------|------------------|--------|------------------------------------------|-----------------|
| NUMBER          | LXWXH            |        |                                          | <b>OF BOWLS</b> |
| UD-2-101410-36L | 10" x 14" x 10"  | 36"    | <b>21-</b> <sup>1</sup> / <sub>4</sub> " | 2               |
| UD-2-101410-48L | 10" x 14" x 10"  | 48"    | <b>21-</b> <sup>1</sup> / <sub>4</sub> " | 2               |
| UD-3-101410-48L | 10" x 14" x 10"  | 48"    | <b>21-</b> <sup>1</sup> / <sub>4</sub> " | 3               |
| UD-3-101410-60L | 10" x 14" x 10"  | 60"    | <b>21-</b> <sup>1</sup> / <sub>4</sub> " | 3               |