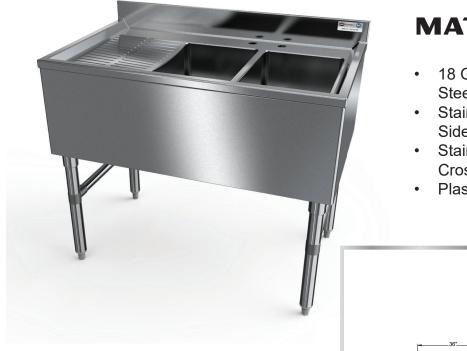

## **DECK MOUNT UNDERBAR 1-DRAINBOARD SINK (LEFT)**

## MATERIALS

- 18 Gauge 300 Series Stainless Steel: Fabricated
- Stainless Steel Apron on Front and Sides
- Stainless Steel Legs and **Cross-Bracing**
- Plastic Adjustable Bullet Feet

## **FEATURES**

- 4" On-Center Deck-Mounted Faucet Holes
  - 10" Deep Sink Bowls Includes Drain Baskets and Removable Overflow Stand Pipes Marine Edges •

| MODEL           | <b>BOWL SIZE</b> | LENGTH | WIDTH                                    | NUMBER          |
|-----------------|------------------|--------|------------------------------------------|-----------------|
| NUMBER          | LXWXH            |        |                                          | <b>OF BOWLS</b> |
| UD-2-101410-36L | 10" x 14" x 10"  | 36"    | <b>21-</b> <sup>1</sup> / <sub>4</sub> " | 2               |
| UD-2-101410-48L | 10" x 14" x 10"  | 48"    | <b>21-</b> <sup>1</sup> / <sub>4</sub> " | 2               |
| UD-3-101410-48L | 10" x 14" x 10"  | 48"    | <b>21-</b> <sup>1</sup> / <sub>4</sub> " | 3               |
| UD-3-101410-60L | 10" x 14" x 10"  | 60"    | <b>21-</b> <sup>1</sup> / <sub>4</sub> " | 3               |