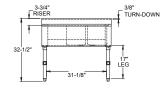

## MATERIALS

- 18 Gauge 300 Series Stainless Steel: Fabricated
- Stainless Steel Apron on Front and Sides
- Stainless Steel Legs and **Cross-Bracing**
- Plastic Adjustable Bullet Feet