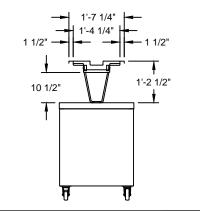

## Model SWC

food Caddy.

Tray make-up conveyor to be as manufactured by Caddy Corporation. Unit shall be 19 1/4" wide x long, and to accommodate flat bottom trays up to 16" wide. (Specify dimensions of trays to be used.)

## Model RCC

Tray make-up conveyor to be as manufactured by Caddy Corporation. Unit shall be 19 1/4" wide x long, and to accommodate trays up to 16" wide. (Specify dimensions of trays to be used.)

skatewheels with stainless steel ball bearings spaced on approximately 2-1/4" centers and mounted with stainless steel hardware. Conveyor to be provided with 16 gauge stainless steel bed of welded construction, ground and polished. Conveyor to be 10-1/2" above hot food unt or table. Both longitudinal curbings for conveyor bed to have channeled edges with 1" turndown and extending 1-1/2" above the top of the skatewheels. Structural supports to be 1" x 1/4" stainless steel flat bar with mounting holes and welded to underside of conveyor bed. Each end of conveyor bed to be provided with trav stop and hand lift access with bed cleanout provision.