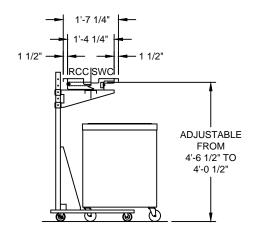

## ITEM NO: **CADDY** Food Service Systems PROJECT: page 1 of 1 **TRAY MAKE-UP CADDY-VEYOR** CANTILEVERED MOBILE CONVEYOR (RCC/SWC) (NSF) LOCATION: TABLE OR HOT FOOD MOUNT CONVEYOR (SKW) **MODEL SKW MODEL RCC MODEL SWC FEATURES FEATURES** Skatewheel conveyor can turn any table or hot food unit into an efficient system for assembling trays for up to 150 Provides maximum flexibility in the positioning of Roller or beds. Skatewheel conveyor during serving time in conjunction Most economical non-mechanized, non-powered with hot food Caddy. Conveyor can be rolled away and Caddy-veyor. Use only for flat bottom trays. (Not used for stored when not in use. trays with irregular bottoms). Specification: Specification: Cantilevered support structure of all welded stainless steel construction with all welds ground smooth and Series SKW Skatewheel tray make-up conveyor to be as manufactured by Caddy Corporation. Unit shall be 19-1/4" polished. Base to be formed of two 12 gauge stainless steel channels fitted with four heavy duty 4" swivel casters, two wide x long, and to accommodate flat bottom trays up to 16" wide. (Specify dimensions of trays to be with brakes. Uprights to be 1-5/8" O.D. stainless steel

used.) tubing. Support braces of 12 gauge stainless steel welded to Conveyor bed to have two rows of 1.9" O.D. plastic stainless steel sleeves allowing vertical adjustment of conveyor bed from 14-1/2" to 20-1/2" above top deck of hot Conveyor (covered under separate specifications section) to be bolted to the two cantilever brackets resulting in unitized mobile assembly. Entire assembly to be: