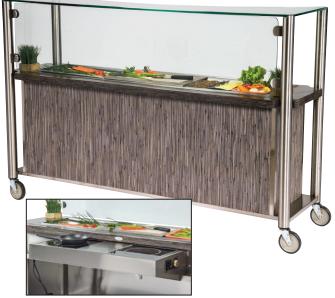

# Action Cooking Station Stainless Steel, Induction Stove

**Dual Induction Stoves** 

#### **Product Information**

| Model | Overall Size |                            |     |
|-------|--------------|----------------------------|-----|
|       | W            | D                          | Н   |
| 502   | 79"          | <b>34</b> <sup>2</sup> /3" | 52" |

#### **Features**

- State-of-the-art flameless induction stoves
- Rugged stainless steel construction
- Endless choice of decorative exterior finishes to match any décor
- Generous chilled ingredient bin at arm's reach
- Attractive, functional food shield
- Ample interior storage

### Casters

 4 ea. all-swivel 5" heavy-duty with cushion tread wheels for quiet, easy transport

Lakeside Manufacturing, Inc. 4900 West Electric Avenue • West Milwaukee, WI 53219 U.S.A. 800-558-8565 • 414-902-6400 • Fax 414-902-6446 • www.eLakeside.com